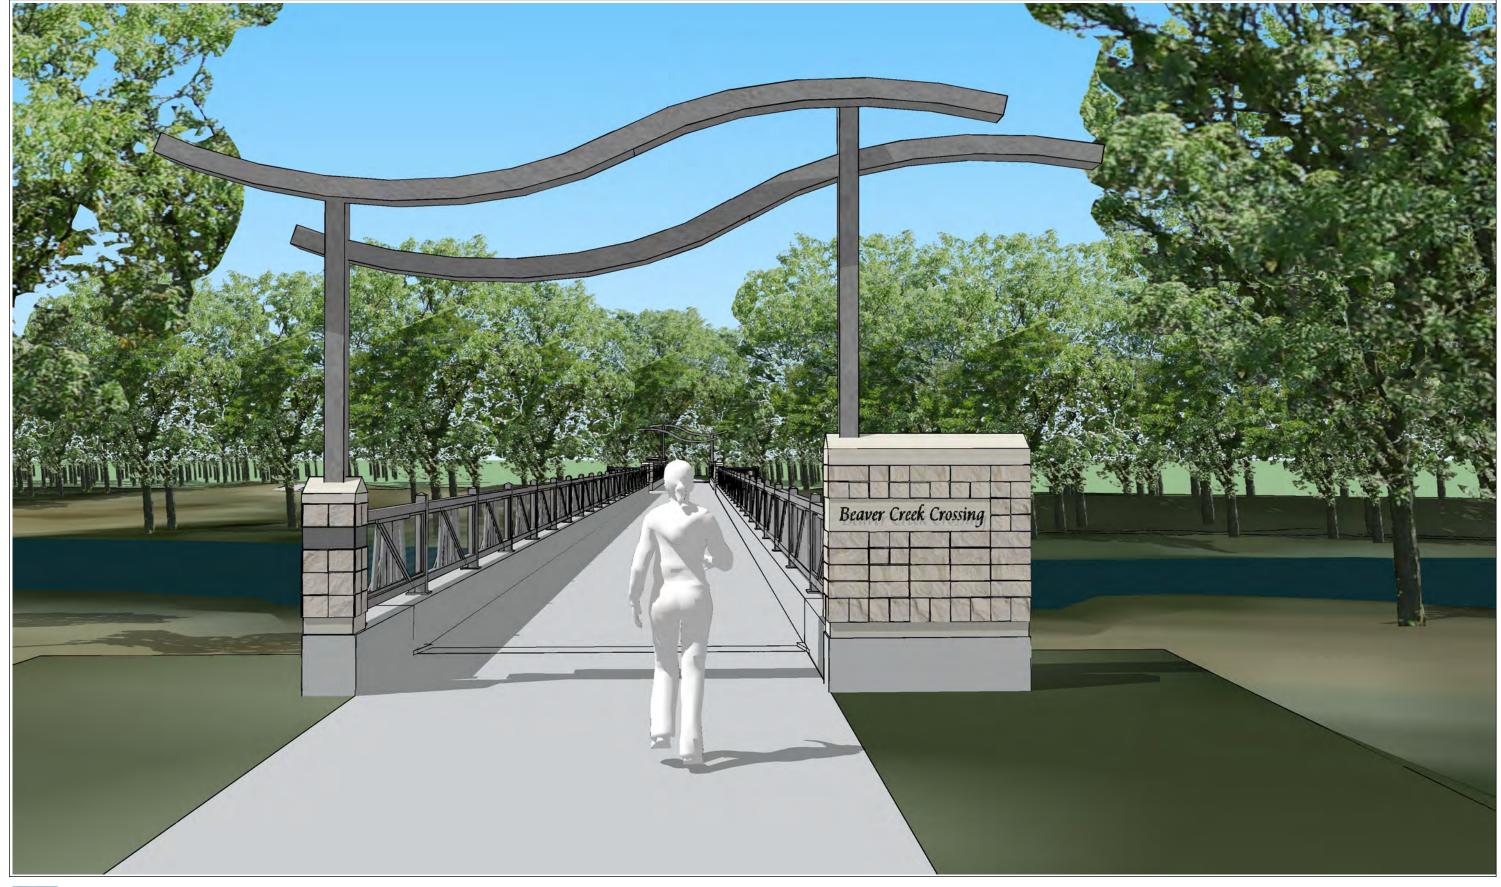

## **SOUTH ENTRANCE - VIEW B**

Trestle to Trestle Trail Bridge, Polk County, Johnston, Iowa

Trestle to Trestle Trail Bridge, Polk County, Johnston, Iowa

Trestle to Trestle Trail Bridge, Polk County, Johnston, Iowa