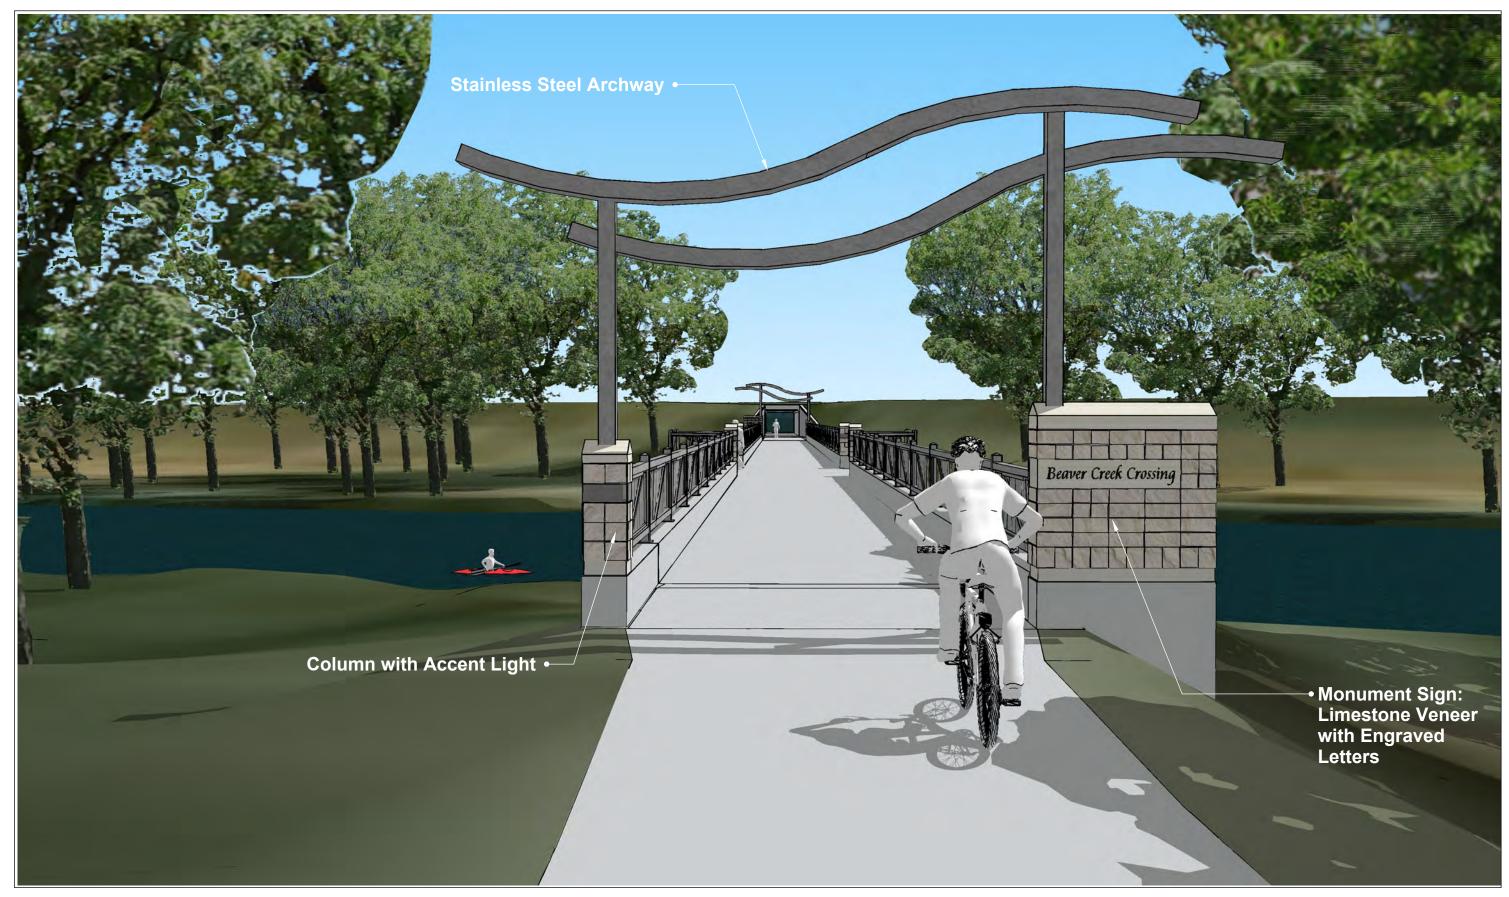

# **NORTH ENTRANCE - VIEW A**

Trestle to Trestle Trail Bridge, Polk County, Johnston, Iowa