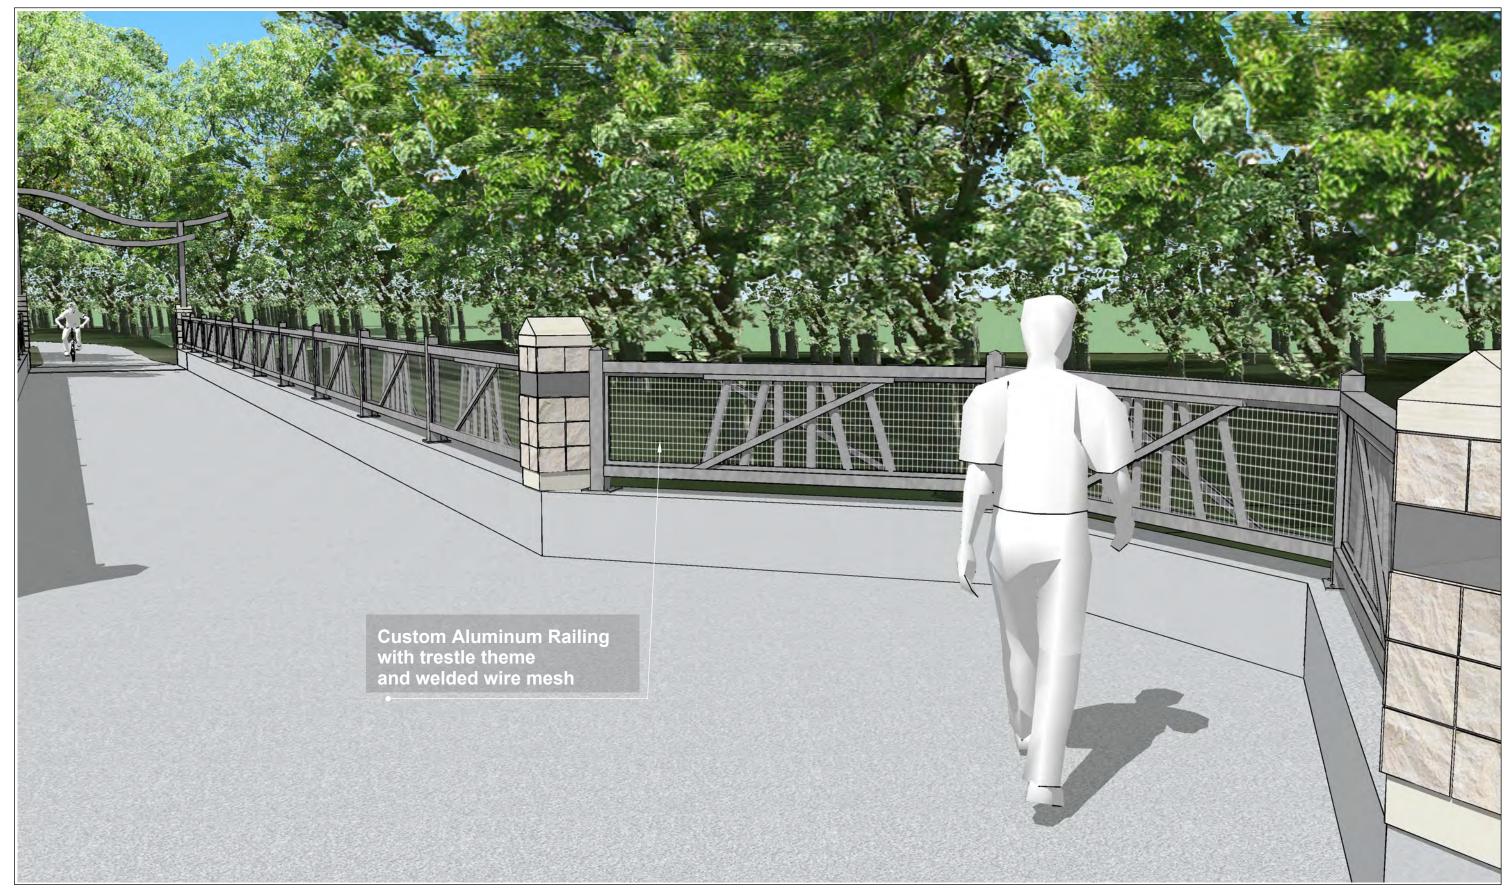

# **NORTH ENTRANCE - VIEW A**

Trestle to Trestle Trail Bridge, Polk County, Johnston, Iowa