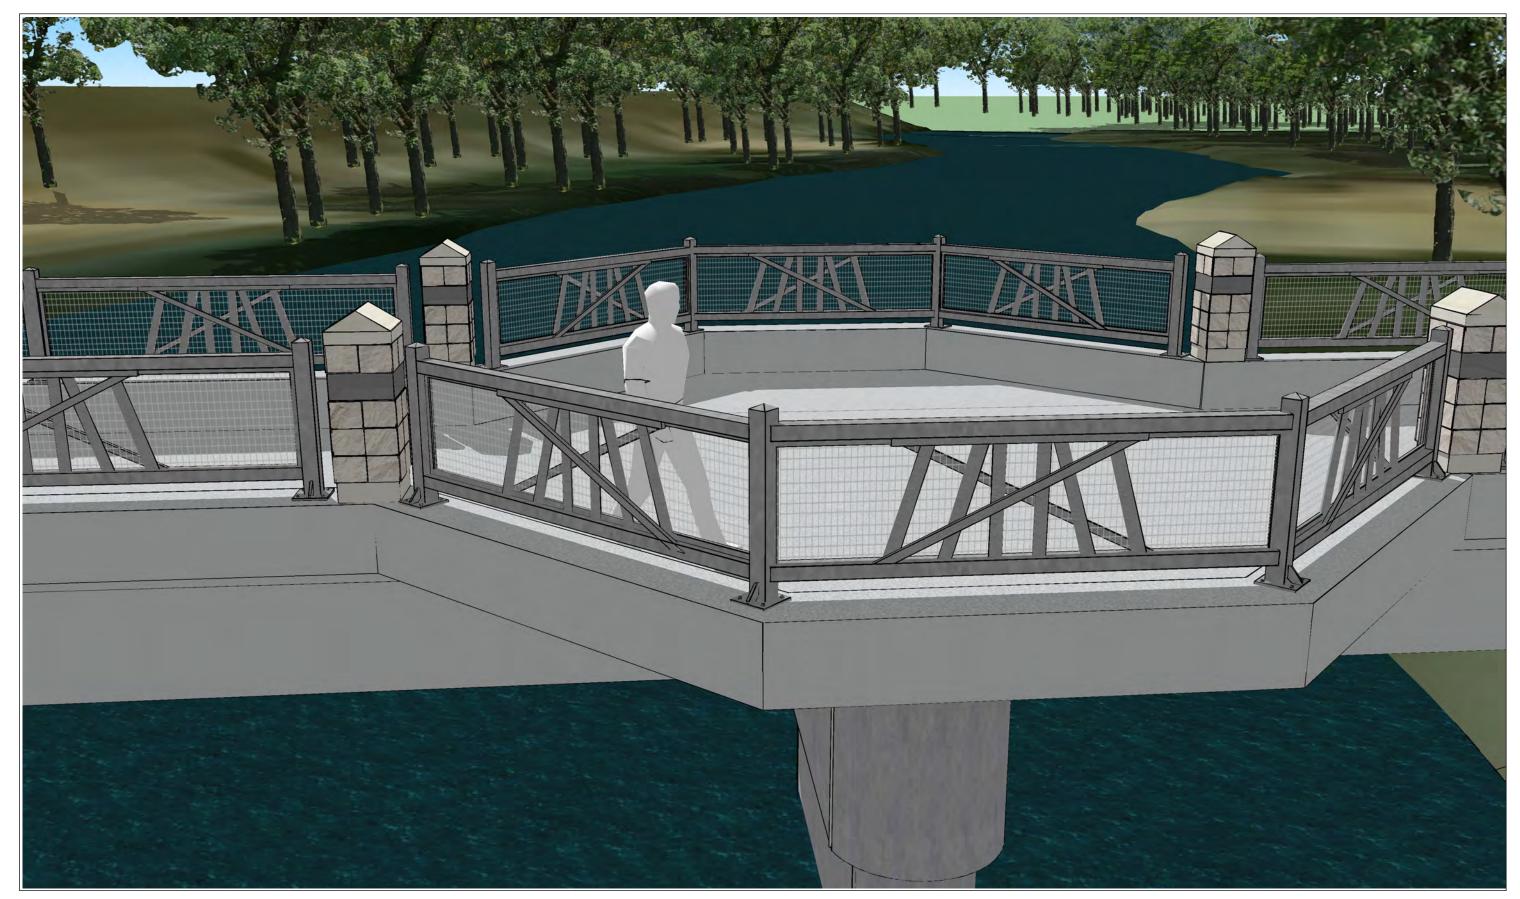

## OVERLOOK - VIEW E

Trestle to Trestle Trail Bridge, Polk County, Johnston, Iowa

Trestle to Trestle Trail Bridge, Polk County, Johnston, Iowa