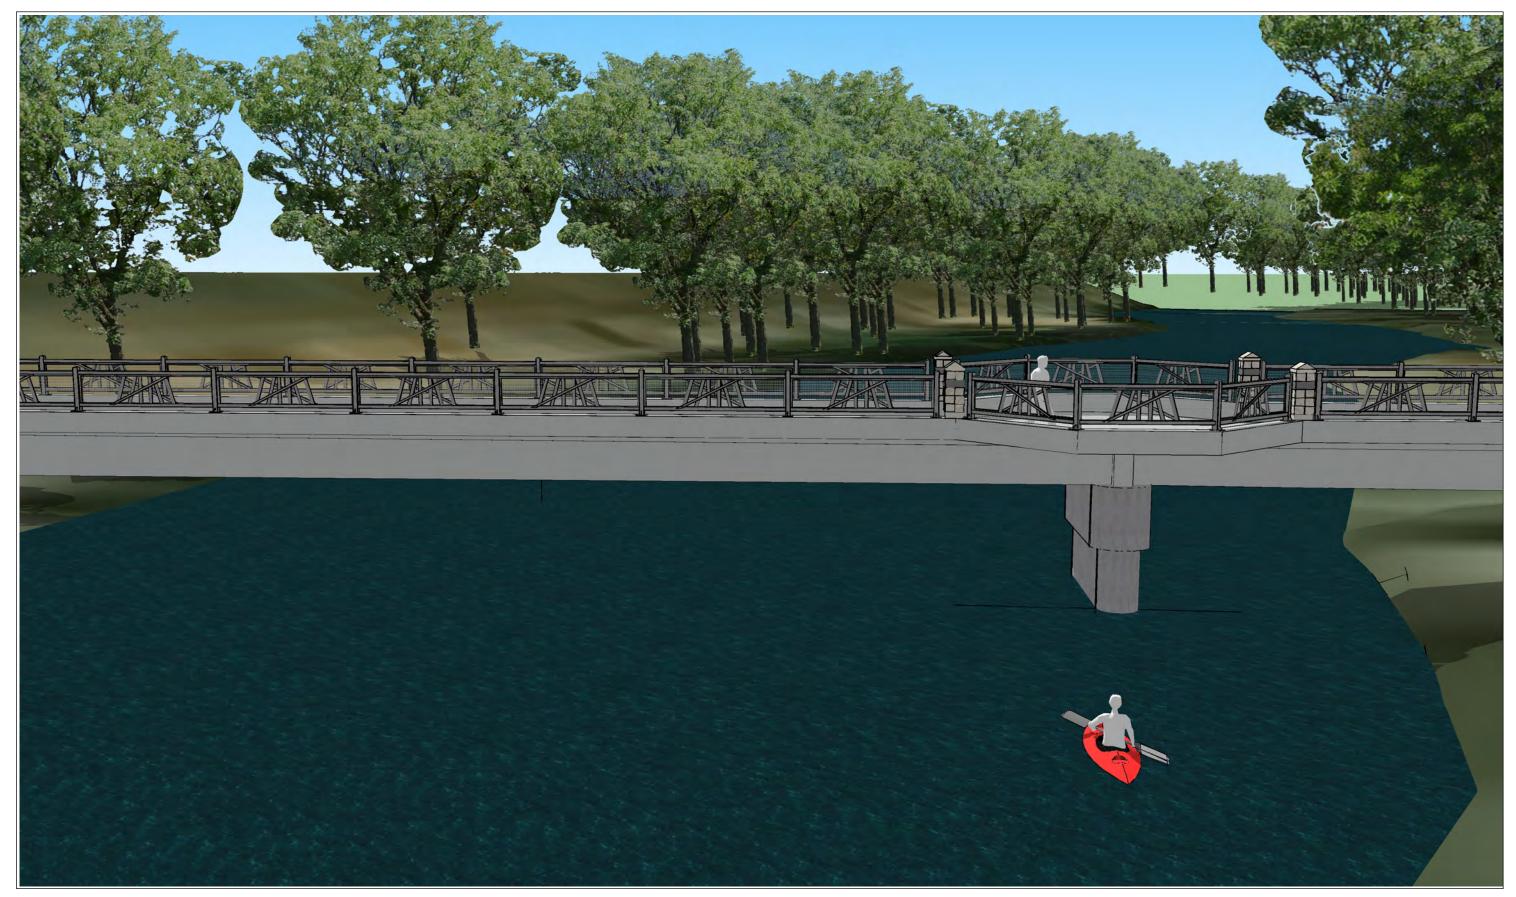

Trestle to Trestle Trail Bridge, Polk County, Johnston, Iowa







Trestle to Trestle Trail Bridge, Polk County, Johnston, Iowa

# **NORTH ENTRANCE - VIEW A**





Trestle to Trestle Trail Bridge, Polk County, Johnston, Iowa

## **SOUTH ENTRANCE - VIEW B**





Trestle to Trestle Trail Bridge, Polk County, Johnston, Iowa







Trestle to Trestle Trail Bridge, Polk County, Johnston, Iowa







Trestle to Trestle Trail Bridge, Polk County, Johnston, Iowa

## OVERLOOK - VIEW E





Trestle to Trestle Trail Bridge, Polk County, Johnston, Iowa







Trestle to Trestle Trail Bridge, Polk County, Johnston, Iowa

## **RIVER ACCESS VIEW - VIEW G**