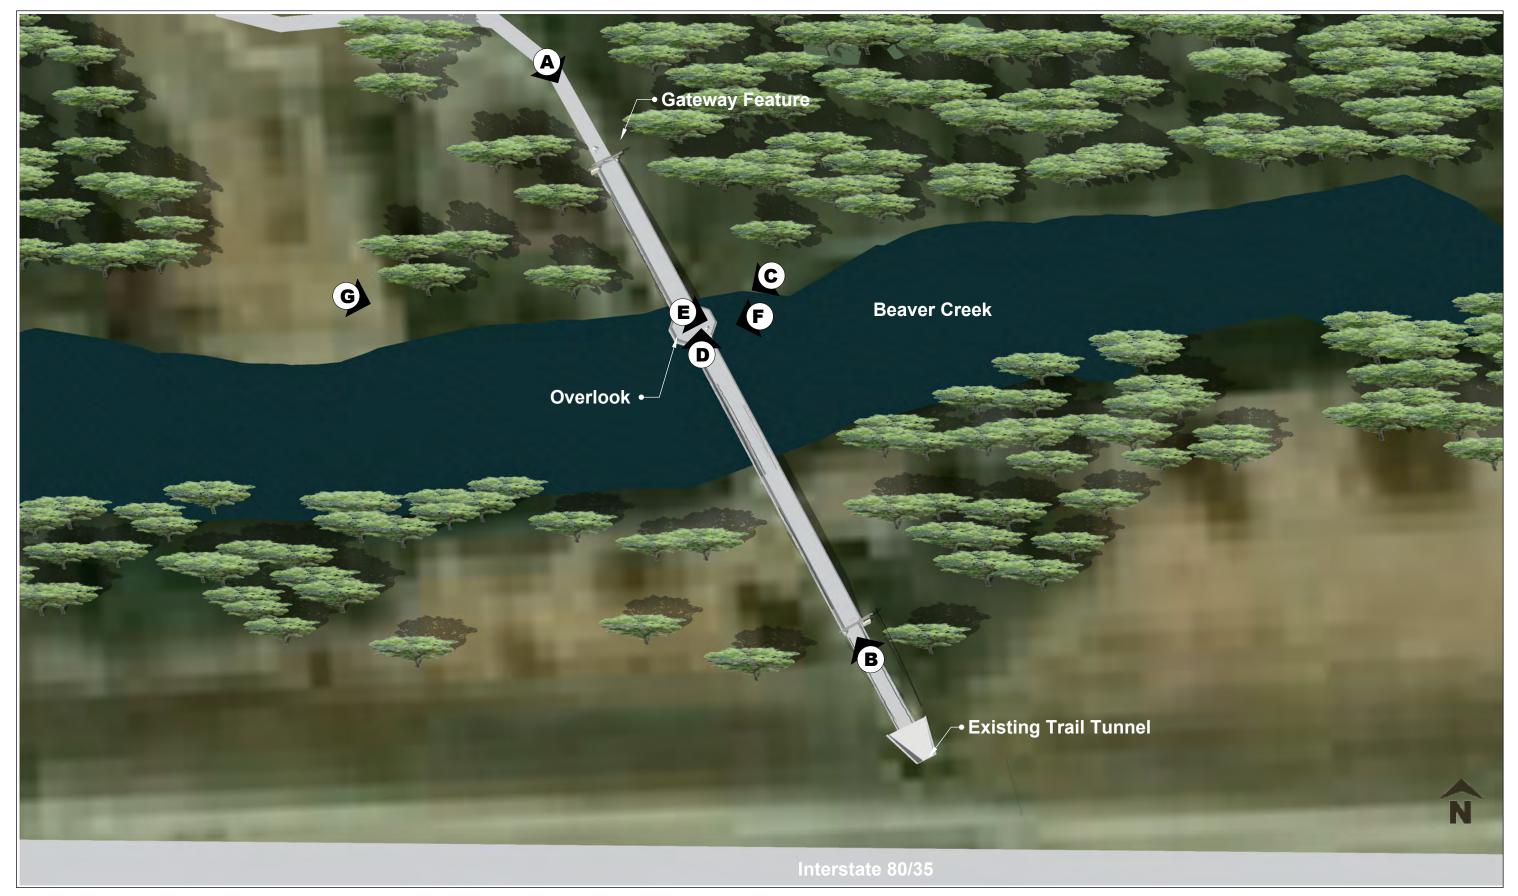

Trestle to Trestle Trail Bridge, Polk County, Johnston, Iowa

Trestle to Trestle Trail Bridge, Polk County, Johnston, Iowa