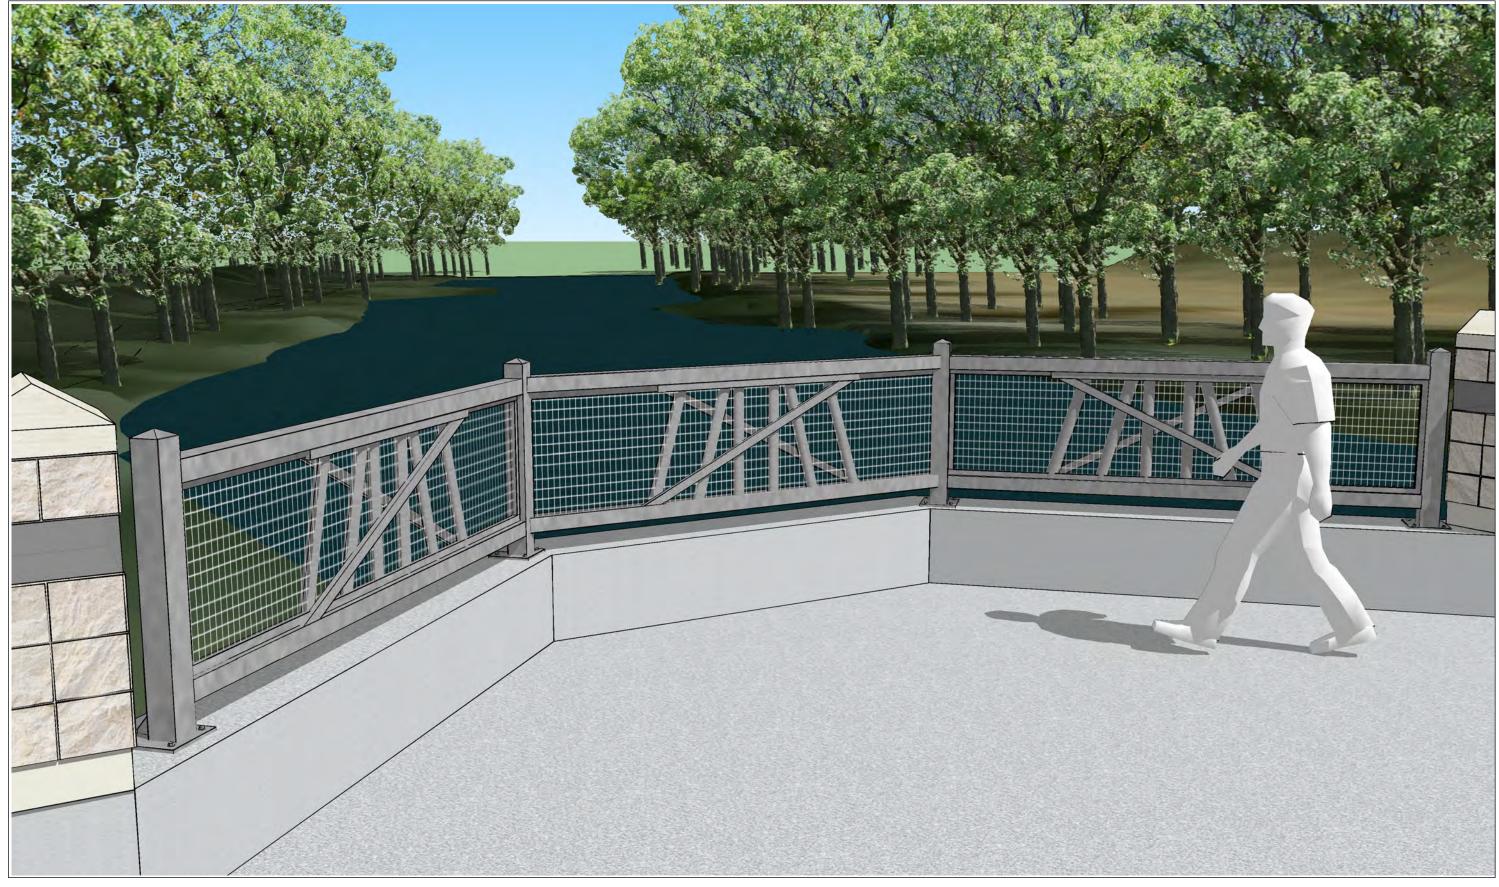

## **SOUTH ENTRANCE - VIEW B**

Trestle to Trestle Trail Bridge, Polk County, Johnston, Iowa

Trestle to Trestle Trail Bridge, Polk County, Johnston, Iowa

Trestle to Trestle Trail Bridge, Polk County, Johnston, Iowa