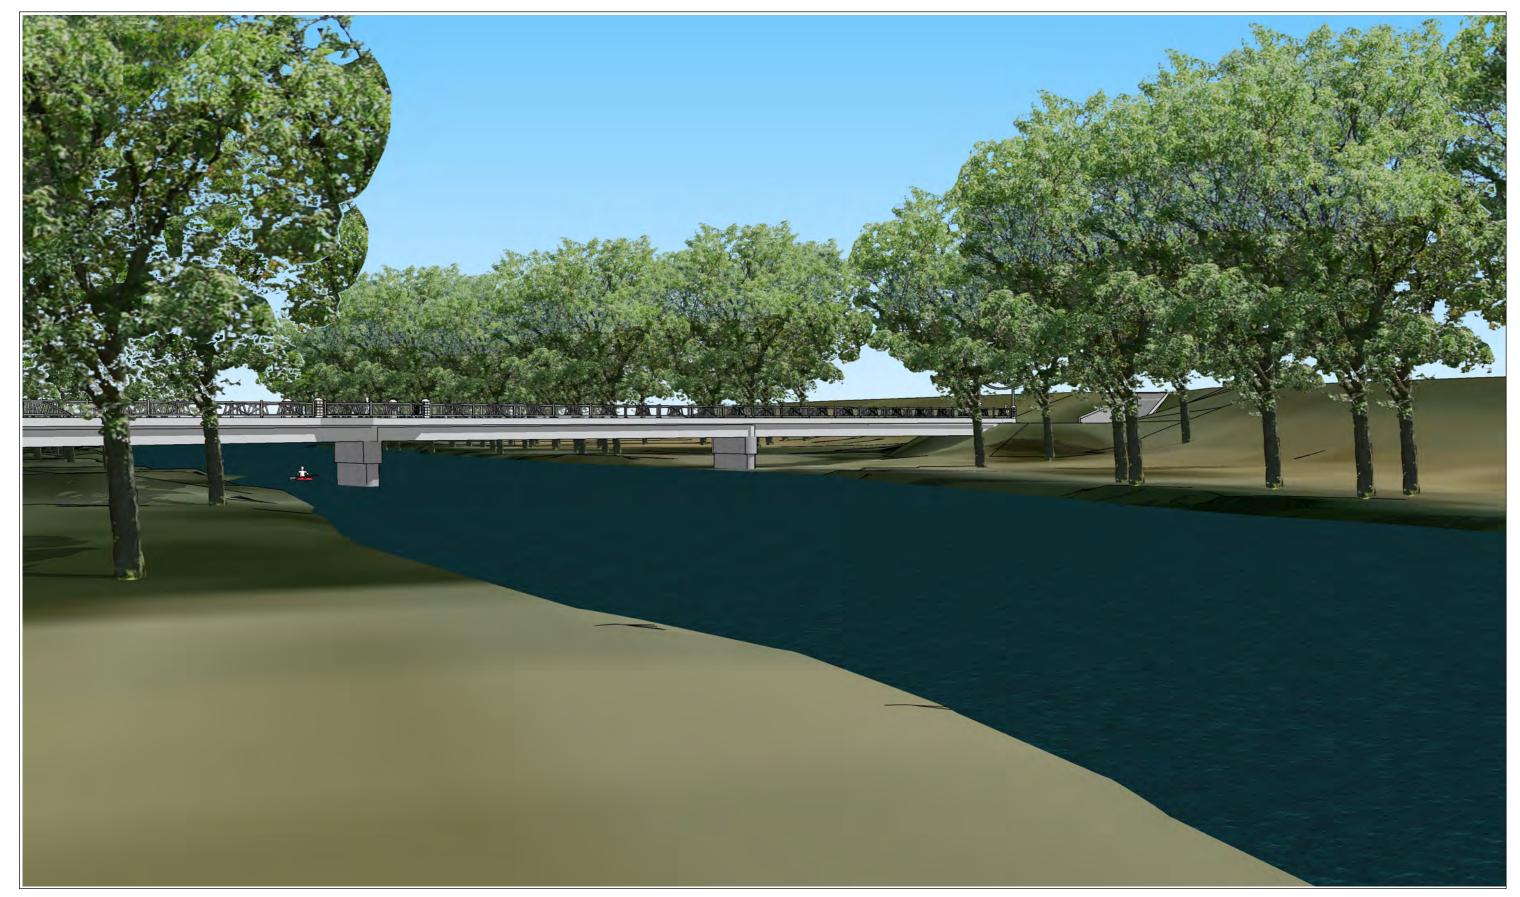

Trestle to Trestle Trail Bridge, Polk County, Johnston, Iowa







Trestle to Trestle Trail Bridge, Polk County, Johnston, Iowa

# **NORTH ENTRANCE - VIEW A**





Trestle to Trestle Trail Bridge, Polk County, Johnston, Iowa

## **SOUTH ENTRANCE - VIEW B**





Trestle to Trestle Trail Bridge, Polk County, Johnston, Iowa







Trestle to Trestle Trail Bridge, Polk County, Johnston, Iowa







Trestle to Trestle Trail Bridge, Polk County, Johnston, Iowa

## OVERLOOK - VIEW E





Trestle to Trestle Trail Bridge, Polk County, Johnston, Iowa







Trestle to Trestle Trail Bridge, Polk County, Johnston, Iowa

## **RIVER ACCESS VIEW - VIEW G**