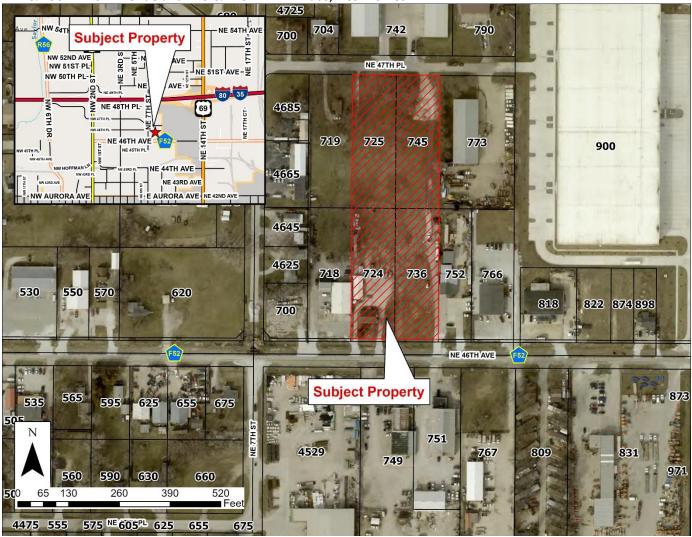

### TO THE OWNER OR OCCUPANT:

NOTICE IS HEREBY GIVEN that an application has been filed before the Polk County Board of Adjustment by 47 Partners LLC (property owner), represented by Ward Phifer, 3155 SE Miehe Drive, Grimes, IA 50111, requesting a Conditional Use Permit for select Moderate Industry uses at the subject property of 724 & 736 NE 46<sup>th</sup> Avenue and 725 & 745 NE 47<sup>th</sup> Place, Des Moines, IA 50313. The four properties total approximately 3.47 acres in size and are described as Part of the SW ¼ of the SE ¼ of Section 14, Township 79 North, Range 24 West of the 5<sup>th</sup> P.M. (Saylor Township). The applicant is also requesting a setback variance to allow a proposed building to be located 15 feet from the western property line, in lieu of the required 30 foot setback. The subject property is zoned "MU" Mixed Use District.

#### **Aerial / Vicinity Map**

724 & 736 NE 46<sup>th</sup> Avenue and 725 & 745 NE 47<sup>th</sup> Place, Des Moines

If you wish to be shown approving or disapproving of the Conditional Use Permit or Variance Appeal email Tommy Howard at <a href="mailto:Thomas.Howard@polkcountyiowa.gov">Thomas.Howard@polkcountyiowa.gov</a> or call him at (515) 323-5378 or complete the information below and mail to Polk County Public Works Department, Planning & Development Division, 5885 NE 14th Street, Des Moines, IA 50313 at least 4 days prior to the meeting date. All public testimony received will be made part of the official case record. However, only testimony received prior to Wednesday, May 15<sup>th</sup> will be included/referenced within the staff report provided to the Board of Adjustment members.