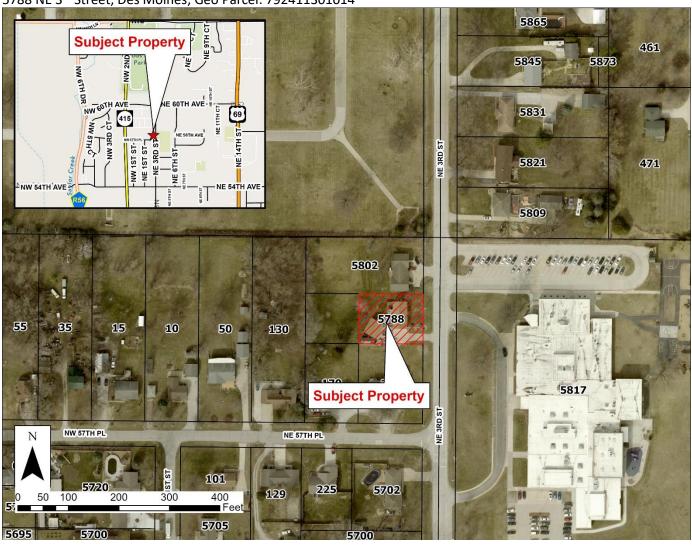

## **Aerial / Vicinity Map**

5788 NE 3<sup>rd</sup> Street, Des Moines; Geo Parcel: 792411301014

If you wish to be shown approving or disapproving of the Variance Appeal email Johnathon Waskow at <u>Johnathon.Waskow@polkcountyiowa.gov</u> or call him at (515) 286-2280 or complete the information below and mail to Polk County Public Works Department, Planning & Development Division, 5885 NE 14th Street, Des Moines, IA 50313 at least 4 days prior to the meeting date. All public testimony received will be made part of the official case record. However, only testimony received prior to Wednesday, May 15<sup>th</sup> will be included/referenced within the staff report provided to the Board of Adjustment members.