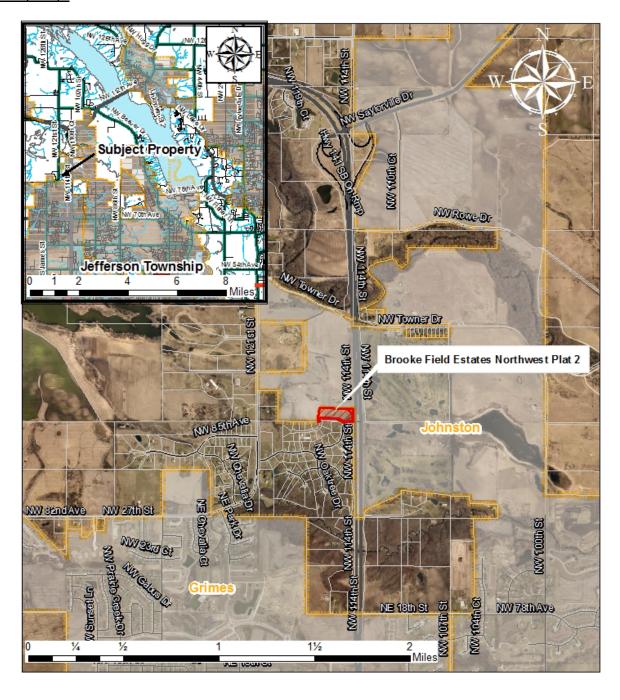

#### Item 1. 2020-08779 – Brooke Field Estates Northwest Plat 2

Major Preliminary Plat proposes 6 single-family residential lots, one (1) outlot and one (1) street lot on 6.53 acres zoned "RR" Rural Residential District. The subject property includes three (3) properties, District/Parcels 240/00306-002-005, 240/00714-035-015 and 240/00714-035-016 located within Section 20 of Jefferson Township.

# **Brooke Field Estates Northwest Plat 2**

## **Major Preliminary Plat**

**PLAT INFORMATION:** This subdivision plat proposes six (6) single-family residential lots, one (1) outlot and one (1) street lot on 6.53 acres zoned "RR" Rural Residential District. The subject property is located directly north of NW Cedar Valley Drive and west of Highway 141. The property is identified as District/Parcels 240/00306-002-005, 240/00714-035-015 and 240/00714-035-016.

**SEWER:** On-site wastewater treatment systems **WATER:** Xenia Rural Water District

PROPERTY OWNER & DEVELOPER: Brookefield Enterprises, LLC

**TOWNSHIP:** Jefferson

Vicinity Map: