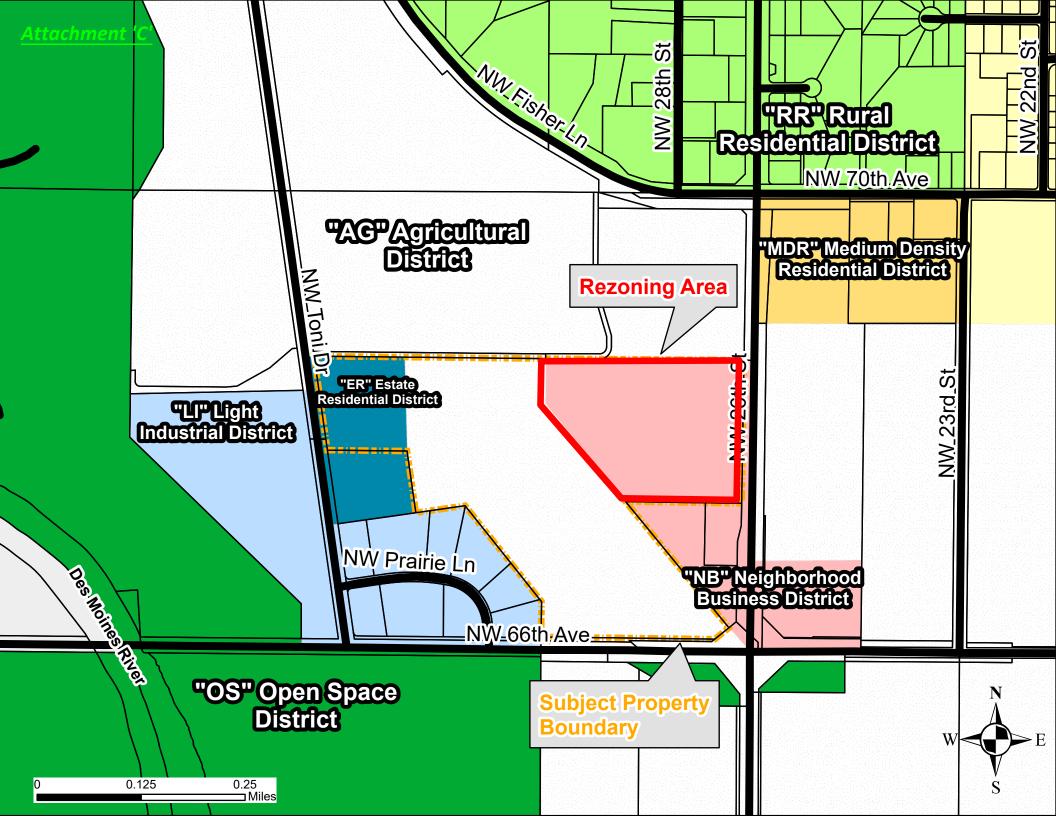

## **Existing Zoning:**

"NB" Neighborhood Business District (with conditions) (Attachment 'C')

# **Proposed Zoning:**

"AG" Agricultural Districts (with no conditions)

#### **Surrounding Zoning:**

North - "AG" Agricultural District

**East** – "AG" Agricultural District

South – "NB" Neighborhood Business District and "AG" Agricultural District

West - "AG" Agricultural District