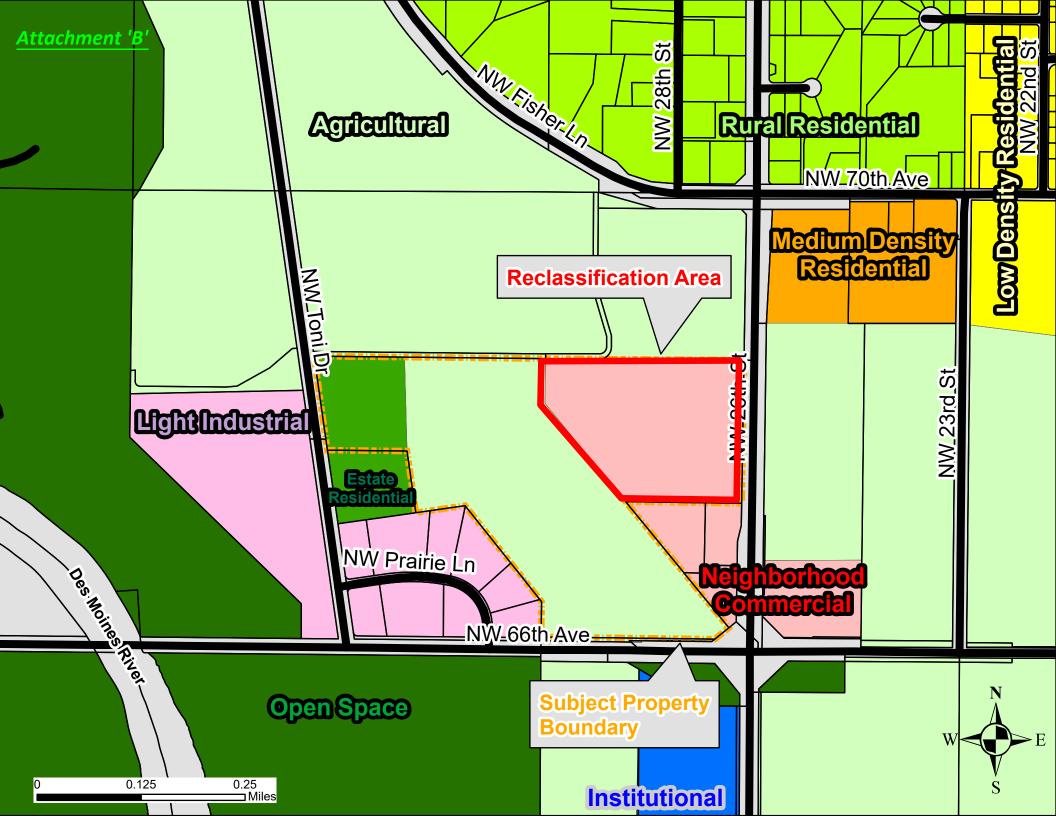

#### **Existing Future Land Use Map Classification:**

Neighborhood Commercial (Attachment 'B')

#### **Proposed Future Land Use Map Classification:**

Agricultural

The area proposed to be rezoned and reclassified is approximately 0.6-miles east of the Des Moines River and the City of Johnston corporate boundary, and 1-mile south of the City of Ankeny corporate boundary. Surrounding land to the north, east, and west are zoned "AG" Agricultural District, and are classified as Agricultural on the Future Land Use Map. The properties to the south are conditionally zoned "NB" Neighborhood Business District, and are classified as Neighborhood Commercial on the Future Land Use Map. Adjacent land to the north, east, and west are primarily undeveloped and utilized as agricultural land. The properties to the south are commercial in nature, and feature a self-storage facility and a vacant commercial building that was previously used as a car wash. See Attachment 'A' for a vicinity map of the subject property and surrounding area.