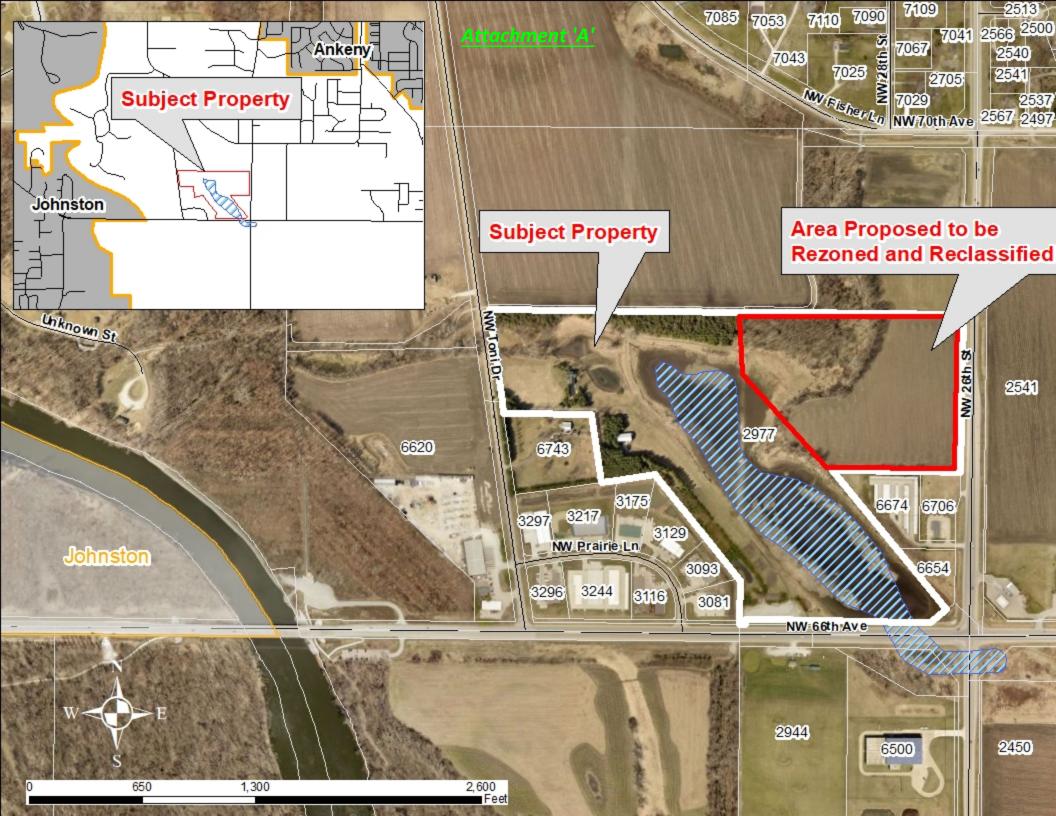

#### **General Location:**

The subject property is addressed as 2977 NW 66<sup>th</sup> Avenue, Des Moines, and is located North of NW 66<sup>th</sup> Avenue, and between NW Toni Drive and NW 26<sup>th</sup> Street. The area of the subject property that is proposed to be rezoned is located approximately 950-feet north of the intersection of NW 26<sup>th</sup> Street and NW 66<sup>th</sup> Avenue (Attachment 'A')

### **GENERAL COMMENTS:**

The applicant is requesting a Comprehensive Plan Amendment and Zoning Map Amendment for a 23.009-acre rezoning area, which is a part of a larger 73.48-acre subject property, to change the Future Land Use Map classification from Neighborhood Commercial to Agricultural, and to change the Zoning Map from "NB" Neighborhood Business District (with conditions) to "AG" Agricultural District (without conditions). The subject property is addressed as 2977 NW 66<sup>th</sup> Avenue, Des Moines. The portion of the property which is proposed to be rezoned and reclassified is generally located at the northeast corner of the encompassing parcel, and is approximately 950-feet north of the intersection of NW 26<sup>th</sup> Street and NW 66<sup>th</sup> Avenue.

The area proposed to be rezoned and reclassified is approximately 0.6-miles east of the Des Moines River and the City of Johnston corporate boundary, and 1-mile south of the City of Ankeny corporate boundary. Surrounding land to the north, east, and west are zoned "AG" Agricultural District, and are classified as Agricultural on the Future Land Use Map. The properties to the south are conditionally zoned "NB" Neighborhood Business District, and are classified as Neighborhood Commercial on the Future Land Use Map. Adjacent land to the north, east, and west are primarily undeveloped and utilized as agricultural land. The properties to the south are commercial in nature, and feature a self-storage facility and a vacant commercial building that was previously used as a car wash. See Attachment 'A' for a vicinity map of the subject property and surrounding area.

The application for the rezoning and future land use reclassification as provided by the property owner has been included with this report as *Attachment 'D'*. In summary, the applicant no longer intends to the develop the property commercially, and intends for the area to preserved as open space surrounding Fisher Lake, which is located directly west of the rezoning area on the subject property.