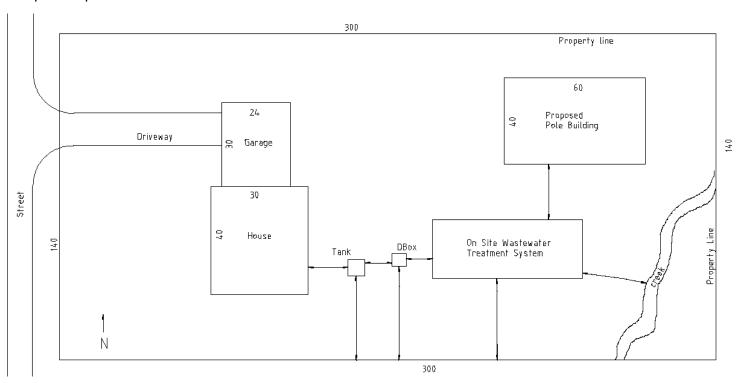

## **Onsite Wastewater System Site Plan instructions and checklist**

| Indicate North on site plan.                                                             |
|------------------------------------------------------------------------------------------|
| Identify frontage streets.                                                               |
| Identify lot dimensions.                                                                 |
| All existing and proposed structures must be identified and labeled with dimensions.     |
| Identify property entrance and private driveway(s).                                      |
| Identify location of all components of existing and/or proposed POWTS and labeled with   |
| dimensions.                                                                              |
| Identify distances to nearest lot lines and all structures from existing and/or proposed |
| components of system.                                                                    |
| ☐ (Structures include: Dwellings, buildings, detached buildings, sheds, decks, pools.)   |
| Identify location of water wells, public/private water lines, ponds, streams, drainage   |
| ways, ravines, public/private easements.                                                 |
| Identify distances to each component of Onsite Wastewater System                         |

#### Example site plan