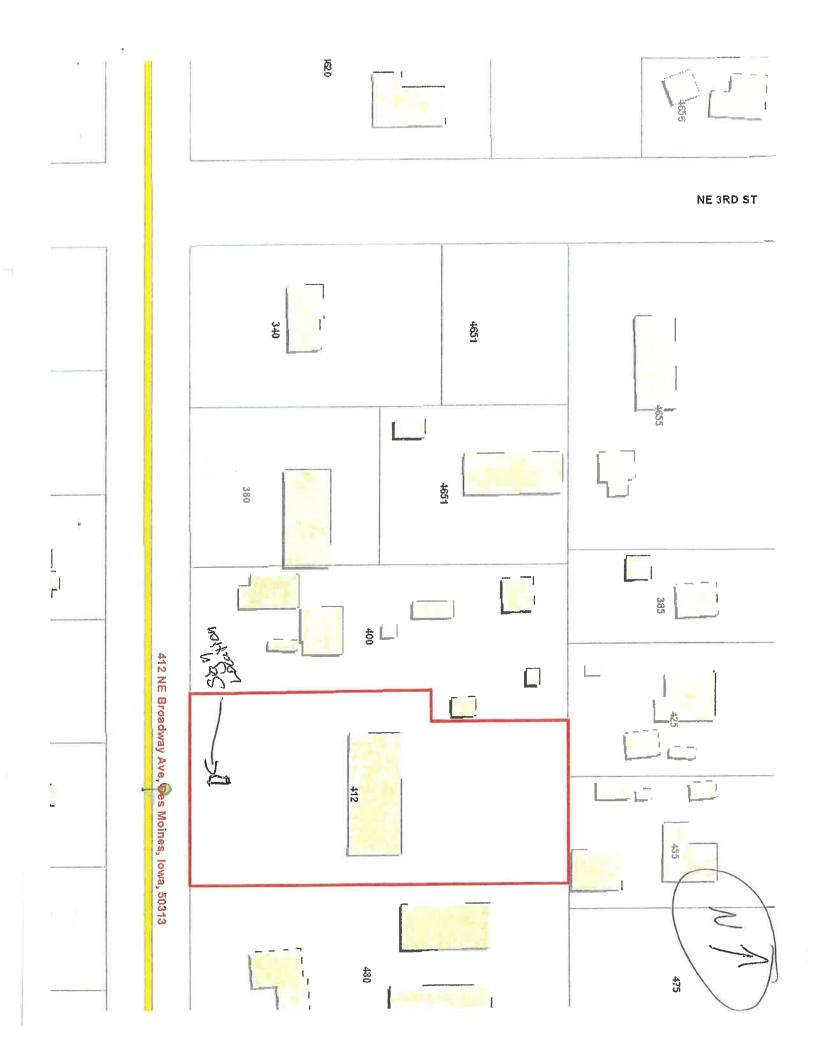

The subject property is currently used by Fast Action Auto, a vehicle dealer and auto repair shop, owned by the appellant, Mike Hannam of 1 Red Hotel LLC. A vehicle dealer and auto repair shop is an allowed use within the "MU" Mixed Use District. The subject property is generally rectangular in shape with approximately 151.8 feet of frontage to the south along NE 46<sup>th</sup> (Broadway) Avenue, where it has two (2) access drives. The site contains a 3,800 square foot auto show room and repair building as well as paving that covers the south half of the property for parking and circulation. Additionally, the site contains an existing 18-foot tall freestanding sign located at the far south central portion of the property adjacent to NE 46<sup>th</sup> (Broadway) Avenue, which is the subject of this Variance Appeal.

2. Subject Property Address: 412 NE Broadway Ave., Des Moines, IA 50313

- 3. Subject Property Zoning District: MU Commercial
- 4. District and Parcel Number: 270/01881-003-001

5. Subject Property Legal Description (attach if necessary): Lot 4 in MARSHALL SOUTH ACRES, an Official Plat, and Parcel B of Lot 3 MARSHALL SOUTH ACRES, an Official Plat, now included in and forming a part of Polk County, lowa, as shown on the Plat of Survey filed of record on August 20, 2001, in Book 8952, Page 999 in the office of the Polk County Recorder.