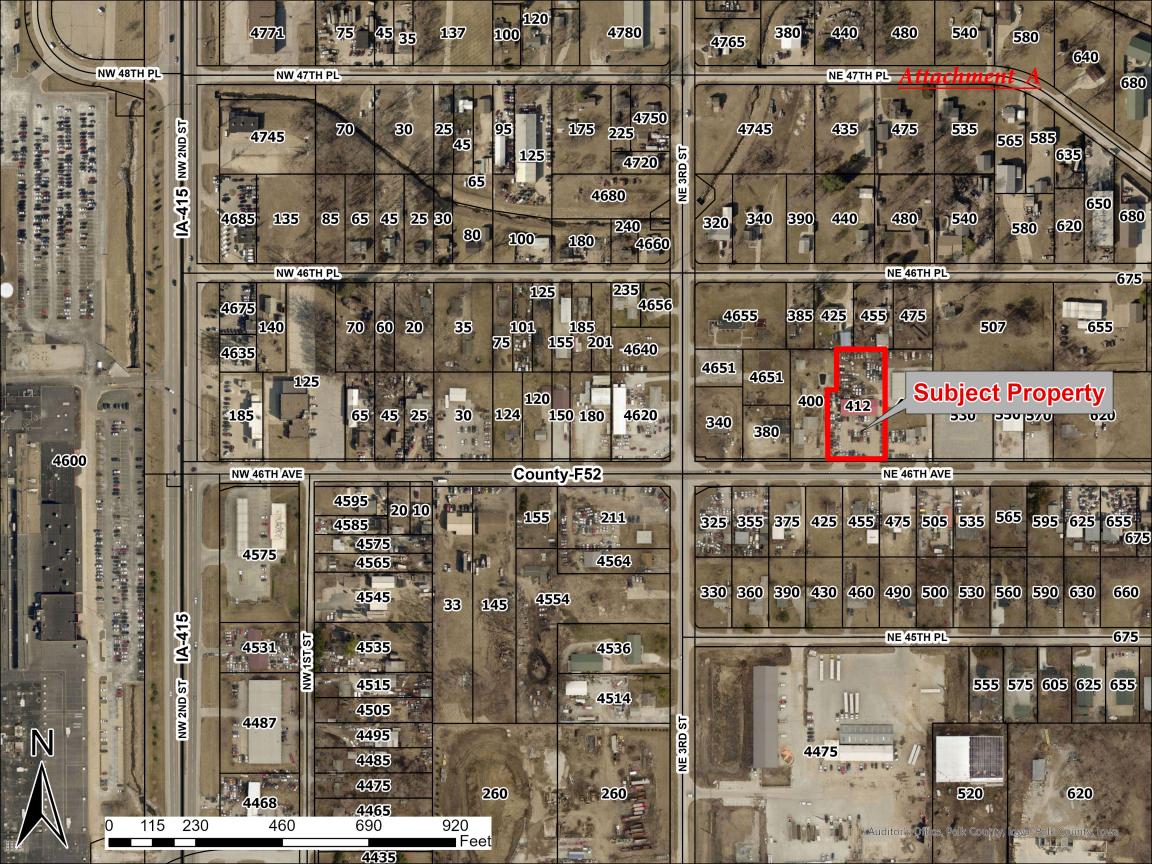

# **Background**

The subject property is located at 412 NE 46<sup>th</sup> (Broadway) Avenue, Des Moines. The property is approximately 0.96 acres (41,973 SF) in size and is legally described as Lot 4 in Marshall South Acres, an Official Plat, and Parcel B of Lot 3 Marshall Acres, an Official Plat, as shown on the Plat of Survey filed of record on August 20, 2001, in Book 8952, Page 999 in the office of the Polk County Recorder, all being within the SE ¼ of the SW ¼ of Section 14, Township 79 North, Range 23 West of the 5th P.M. (Saylor Township). The property is zoned "MU" Mixed Use District and is located approximately 354 feet east of the intersection of NE 3<sup>rd</sup> Street and NE 46<sup>th</sup> (Broadway) Avenue. The City of Des Moines corporate limits are located approximately one-half (1/2) mile south where they extend along NW Aurora Avenue. The City of Ankeny corporate limits are located approximately two (2) miles to the northeast. Surrounding properties in this area of unincorporated Polk County are also zoned "MU" Mixed Use District and contain a mix of commercial and residential uses. See *Attachment A* for a vicinity map of the subject property and surrounding area.

The subject property is currently used by Fast Action Auto, a vehicle dealer and auto repair shop, owned by the appellant, Mike Hannam of 1 Red Hotel LLC. A vehicle dealer and auto repair shop is an allowed use within the "MU" Mixed Use District. The subject property is generally rectangular in shape with approximately 151.8 feet of frontage to the south along NE 46<sup>th</sup> (Broadway) Avenue, where it has two (2) access drives. The site contains a 3,800 square foot auto show room and repair building as well as paving that covers the south half of the property for parking and circulation. Additionally, the site contains an existing 18-foot tall freestanding sign located at the far south central portion of the property adjacent to NE 46<sup>th</sup> (Broadway) Avenue, which is the subject of this Variance Appeal.

Polk County considers the existing freestanding sign as legal non-conforming. The sign was in conformance with the Ordinance at the time of its original permitting and installation in 1989, however it exceeds the maximum height of 10 feet allowed under the current version of the Polk County Zoning Ordinance. The freestanding sign is being impacted by a County road improvement project to NE 46<sup>th</sup> (Broadway) Avenue, which requires the sign be removed for public road construction purposes. Once the sign is removed from its present location (regardless of the reason), any legal nonconforming or grandfathered status is no longer and only a conforming freestanding sign can be reinstalled on the property. The Polk County Attorney's Office is handling the condemnation process with the appellants to finalize compensation for the acquisition of permanent right-of-way, temporary construction easement, as well as impacts to the site, including the sign.

The NE 46<sup>th</sup> (Broadway) Avenue project is currently underway and includes the following improvements: Acquiring permanent right-of-way and temporary construction easements, widening the roadway, converting to an urban cross-section profile, and adding a multi-use trail. The project will impact the subject property by requiring acquisition of permanent right-of-way and temporary construction easement along the southern property line. The impact will require the existing freestanding sign to be removed. The owner could install a new freestanding sign on the property in conformance with the area, height and permitting requirements of the Zoning Ordinance without any action from the Board of Adjustment. However, the owner has decided to request a variance to the freestanding sign height requirement in order to reinstall the same sign elsewhere on the property. The proposed relocated sign would be the same 18-foot tall and 48 square feet in area freestanding sign that is on site today.

# Roads & Utilities

The property has existing frontage onto NE 46<sup>th</sup> (Broadway), including two (2) entrance/access points onto each roadway. Water service is provided by Des Moines Water Works, and wastewater treatment is provided by an onsite septic system located north of the building on site. An upcoming roadway project along NE 46<sup>th</sup> (Broadway) Avenue will impact the subject property in terms of permanent right-of-way acquisition as well as a temporary construction easement. This impact will require that the existing freestanding sign be removed.