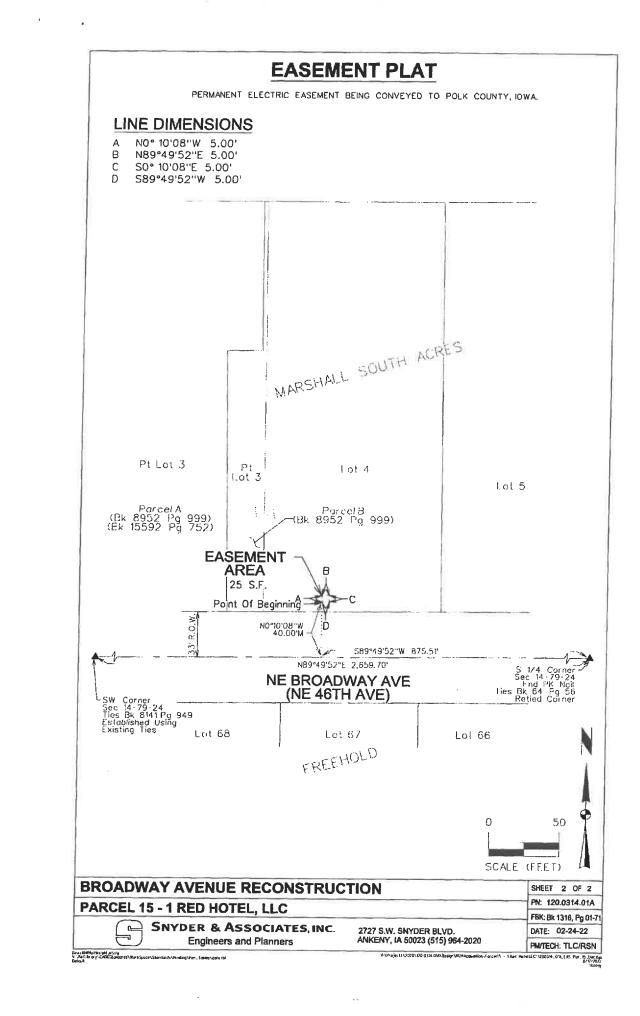

Polk County considers the existing freestanding sign as legal non-conforming. The sign was in conformance with the Ordinance at the time of its original permitting and installation in 1989, however it exceeds the maximum height of 10 feet allowed under the current version of the Polk County Zoning Ordinance. The freestanding sign is being impacted by a County road improvement project to NE 46<sup>th</sup> (Broadway) Avenue, which requires the sign be removed for public road construction purposes. Once the sign is removed from its present location (regardless of the reason), any legal nonconforming or grandfathered status is no longer and only a conforming freestanding sign can be reinstalled on the property. The Polk County Attorney's Office is handling the condemnation process with the appellants to finalize compensation for the acquisition of permanent right-of-way, temporary construction easement, as well as impacts to the site, including the sign.

The NE 46<sup>th</sup> (Broadway) Avenue project is currently underway and includes the following improvements: Acquiring permanent right-of-way and temporary construction easements, widening the roadway, converting to an urban cross-section profile, and adding a multi-use trail. The project will impact the subject property by requiring acquisition of permanent right-of-way and temporary construction easement along the southern property line. The impact will require the existing freestanding sign to be removed. The owner could install a new freestanding sign on the property in conformance with the area, height and permitting requirements of the Zoning Ordinance without any action from the Board of Adjustment. However, the owner has decided to request a variance to the freestanding sign height requirement in order to reinstall the same sign elsewhere on the property. The proposed relocated sign would be the same 18-foot tall and 48 square feet in area freestanding sign that is on site today.

# Roads & Utilities

The property has existing frontage onto NE 46<sup>th</sup> (Broadway), including two (2) entrance/access points onto each roadway. Water service is provided by Des Moines Water Works, and wastewater treatment is provided by an onsite septic system located north of the building on site. An upcoming roadway project along NE 46<sup>th</sup> (Broadway) Avenue will impact the subject property in terms of permanent right-of-way acquisition as well as a temporary construction easement. This impact will require that the existing freestanding sign be removed.

Exhibit 4 - Page 25 of the Gov't appraisal (Easement Plat)

| Phone (515) 286-3705 • Fax (515) 286-3437 Email: PublicWorks@polkcountyiowa.gov |          |
|---------------------------------------------------------------------------------|----------|
| Forms available online http://www.polkcountyiowa.gov/PublicWorks/ BOA Calendar  | CALENDAR |