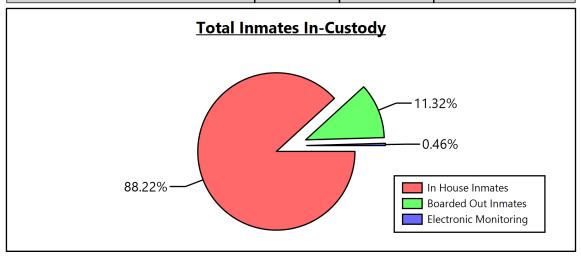

## Weekly Jail Status Report as of:

Monday, October 21, 2024 7:01:23 AM

| INMATES IN-CUSTODY OF THE SHERIFF       |                        |                           |                       |  |  |
|-----------------------------------------|------------------------|---------------------------|-----------------------|--|--|
|                                         | Total as of 10/21/2024 | Total as of<br>10/14/2024 | Percent<br>Difference |  |  |
| In-Facility Inmates                     |                        |                           |                       |  |  |
| Adult Male                              | 797                    | 837                       | -4.8%                 |  |  |
| Adult Female                            | 167                    | 156                       | 7.1%                  |  |  |
| Juvenile Male                           | 0                      | 0                         | 0.0%                  |  |  |
| Juvenile Female                         | 0                      | 0                         | 0.0%                  |  |  |
| Total In-Facility Inmates               | 964                    | 993                       | -2.9%                 |  |  |
| Boarded Out Inmates                     |                        |                           |                       |  |  |
| Adult Male                              | 106                    | 94                        | 12.8%                 |  |  |
| Adult Female                            | 18                     | 17                        | 5.9%                  |  |  |
| Juvenile Male                           | 7                      | 7                         | 0.0%                  |  |  |
| Juvenile Female                         | 0                      | 0                         | 0.0%                  |  |  |
| Total Boarded Out Inmates               | 131                    | 118                       | 11.0%                 |  |  |
| Inmates In Alternative Programs         |                        |                           |                       |  |  |
| Electronic Monitoring Male              | 4                      | 4                         | 0.0%                  |  |  |
| Electronic Monitoring Female            | 1                      | 1                         | 0.0%                  |  |  |
| Total Alternative Programs              | 5                      | 5                         | 0.0%                  |  |  |
| Total Inmates In-Custody of the Sheriff | 1102                   | 1117                      | -1.3%                 |  |  |