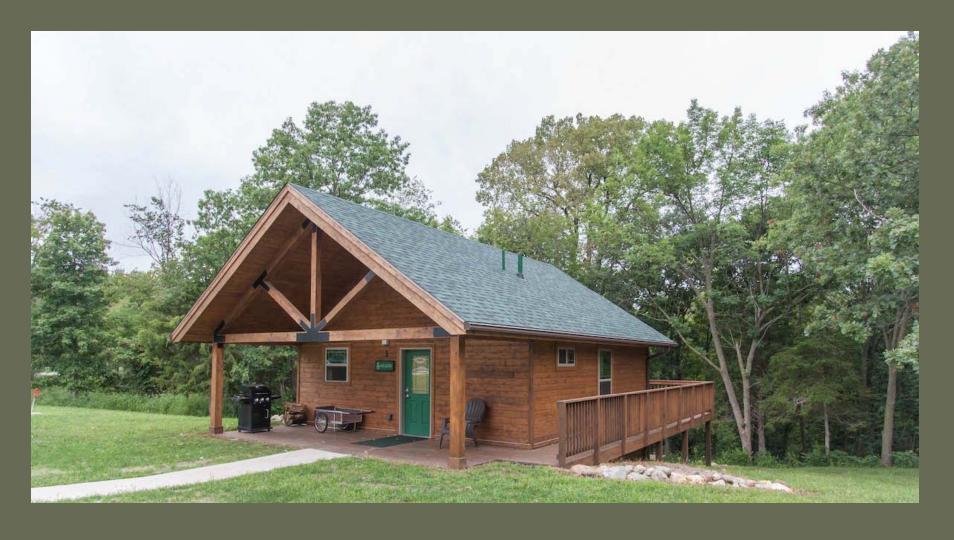

#### One-bedroom Cabin

Cabin #1-Hickory
Front view of cabin

\*Gas grill shown in photo has been replaced by a charcoal grill and private fire pit.