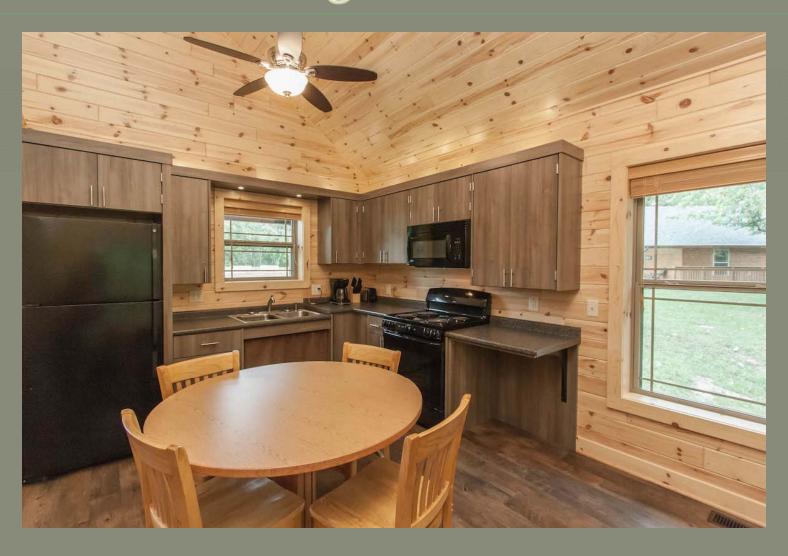

### Jester Park One-Bedroom Cabins

Polk County Conservation offers three one-bedroom cabins. Cabin 1 - Hickory Cabin 2 - Cedar Cabin 4 - Pine



#### One-bedroom Cabin

Cabin #4-Pine Front view of cabin

#### One-bedroom Cabin Living Room



#### One-bedroom Cabin

Living Room, Dining Room and Kitchen



#### One-bedroom Cabin Dining Room and Kitchen



#### One-bedroom Cabin Kitchen Amenities



#### One-bedroom Cabin Bedroom Main Level



#### One-bedroom Cabin Bedroom Main Level – view 2



#### One-bedroom Cabin Bathroom Main Level



#### One-bedroom Cabin Lower Level



#### One-bedroom Cabin Lower Level Bathroom



## One-bedroom Cabin Outside Back Deck



#### One-bedroom Cabin Lower Level



#### One-bedroom Cabin View of Back Deck



### Jester Park Two-Bedroom Cabin

Polk County Conservation offers one two-bedroom cabin.

Cabin 3 - Oak



#### Two-bedroom Cabin

Cabin #3-Oak Front view of cabin

#### Two-Bedroom Cabin Living Room



### Two-Bedroom Cabin Living Room, Dining Room and Kitchen



#### Two-Bedroom Cabin Living Room and Dining Room



#### Two-Bedroom Cabin Kitchen



#### Two-Bedroom Cabin Kitchen Amenities



##