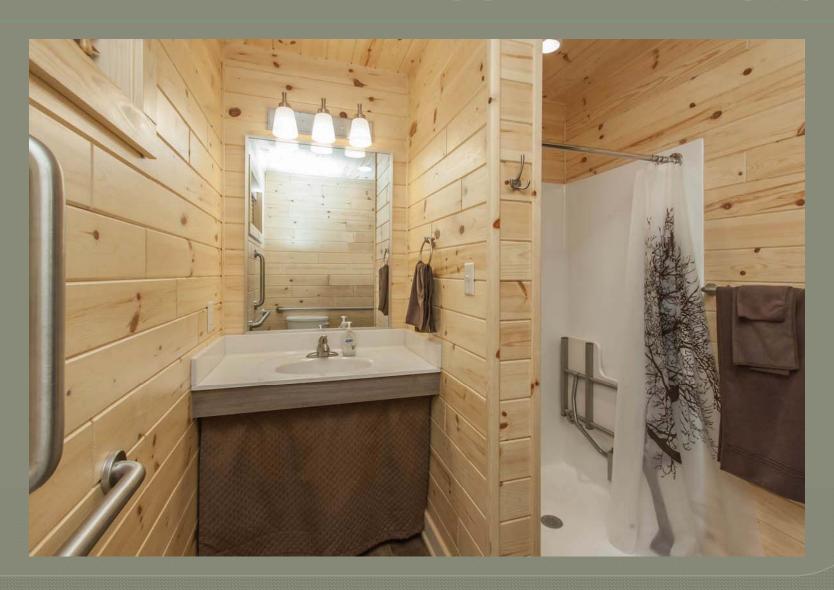

### Jester Park One-Bedroom Cabins

Polk County Conservation offers three one-bedroom cabins. Cabin 1 - Hickory Cabin 2 - Cedar Cabin 4 - Pine



#### One-bedroom Cabin

Cabin #4-Pine Front view of cabin

#### One-bedroom Cabin Living Room



#### One-bedroom Cabin

Living Room, Dining Room and Kitchen



#### One-bedroom Cabin Dining Room and Kitchen



#### One-bedroom Cabin Kitchen Amenities



#### One-bedroom Cabin Bedroom Main Level



#### One-bedroom Cabin Bedroom Main Level – view 2



#### One-bedroom Cabin Bathroom Main Level



#### One-bedroom Cabin Lower Level



#### One-bedroom Cabin Lower Level Bathroom



## One-bedroom Cabin Outside Back Deck



#### One-bedroom Cabin Lower Level



#### One-bedroom Cabin View of Back Deck



### Jester Park Two-Bedroom Cabin

Polk County Conservation offers one two-bedroom cabin.

Cabin 3 - Oak



#### Two-bedroom Cabin

Cabin #3-Oak Front view of cabin

#### Two-Bedroom Cabin Living Room



### Two-Bedroom Cabin Living Room, Dining Room and Kitchen



#### Two-Bedroom Cabin Living Room and Dining Room



#### Two-Bedroom Cabin Kitchen



#### Two-Bedroom Cabin Kitchen Amenities



#### Two-Bedroom Cabin Bedroom 1 – Main Level



#### Two-Bedroom Cabin Bedroom 2 – Main Level



#### Two-Bedroom Cabin Bathroom 1 – Main Level



#### Two-Bedroom Cabin Cleaning Closet



#