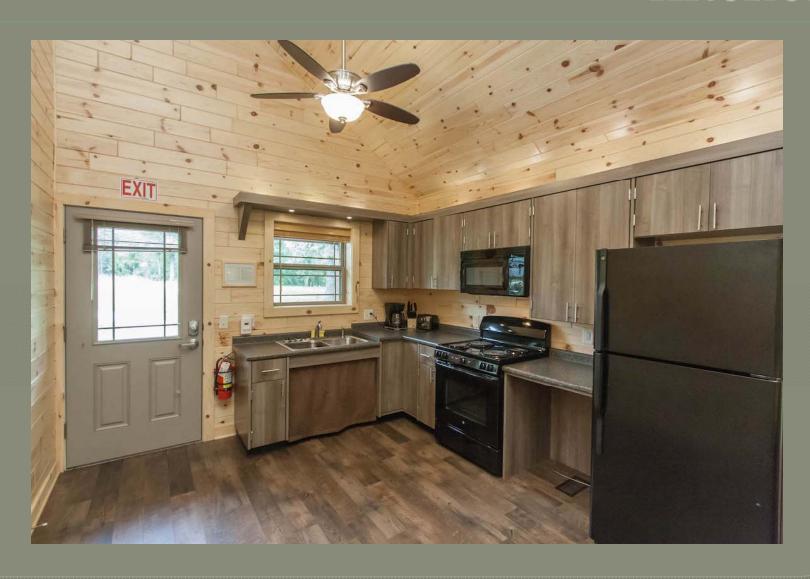

#### One-bedroom Cabin Dining Room and Kitchen



#### One-bedroom Cabin Kitchen Amenities



#### One-bedroom Cabin Bedroom Main Level



#### One-bedroom Cabin Bedroom Main Level – view 2



#### One-bedroom Cabin Bathroom Main Level



#### One-bedroom Cabin Lower Level



#### One-bedroom Cabin Lower Level Bathroom



## One-bedroom Cabin Outside Back Deck



#### One-bedroom Cabin Lower Level



#### One-bedroom Cabin View of Back Deck



### Jester Park Two-Bedroom Cabin

Polk County Conservation offers one two-bedroom cabin.

Cabin 3 - Oak



#### Two-bedroom Cabin

Cabin #3-Oak Front view of cabin

#### Two-Bedroom Cabin Living Room



### Two-Bedroom Cabin Living Room, Dining Room and Kitchen



#### Two-Bedroom Cabin Living Room and Dining Room



#### Two-Bedroom Cabin Kitchen



#### Two-Bedroom Cabin Kitchen Amenities



#### Two-Bedroom Cabin Bedroom 1 – Main Level



#### Two-Bedroom Cabin Bedroom 2 – Main Level



#### Two-Bedroom Cabin Bathroom 1 – Main Level



#### Two-Bedroom Cabin Cleaning Closet



#### Two-Bedroom Cabin Lower Level



#### Two-Bedroom Cabin Bathroom 2 – Lower Level



## Two-Bedroom Cabin Outside Back Deck



## Two-Bedroom Cabin Outside Lower Level



#### Two-Bedroom Cabin View of Back Deck



#### **Jester Park Cabins**

Views of cabins, communal fire pit and nearby pond.

#### Jester Park Cabins





#### One-bedroom Cabin

Cabin #1-Hickory
Front view of cabin

\*Gas grill shown in photo has been replaced by a charcoal grill and private fire pit.



#### One-bedroom Cabin

Cabin #2-Cedar Front view of cabin



#### Two-bedroom Cab