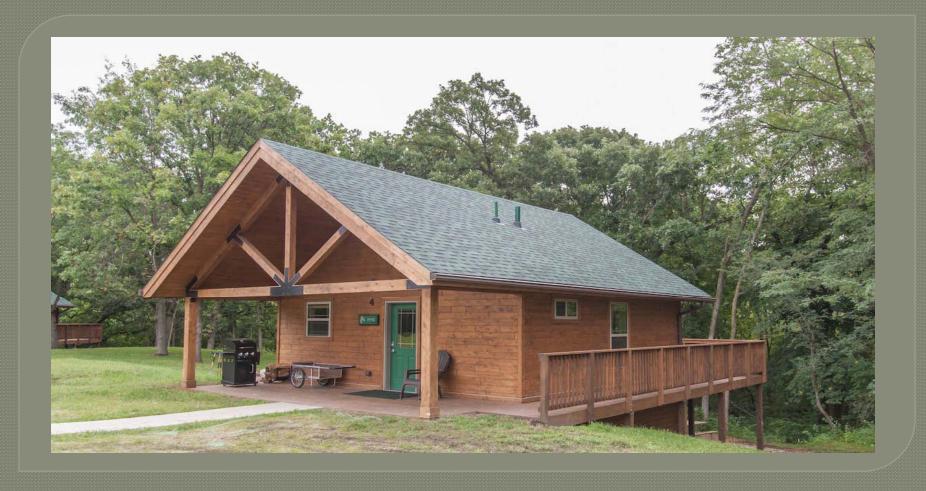

### Jester Park One-Bedroom Cabins

Polk County Conservation offers three one-bedroom cabins. Cabin 1 - Hickory Cabin 2 - Cedar Cabin 4 - Pine



#### One-bedroom Cabin

Cabin #4-Pine Front view of cabin

#### One-bedroom Cabin Living Room



#### One-bedroom Cabin

Living Room, Dining Room and Kitchen



#### One-bedroom Cabin Dining Room and Kitchen



#### One-bedroom Cabin Kitchen Amenities



#### One-bedroom Cabin Bedroom Main Level



#### One-bedroom Cabin Bedroom Main Level – view 2



#### One-bedroom Cabin Bathroom Main Level



#### One-bedroom Cabin Lower Level



#### One-bedroom Cabin Lower Level Bathroom



## One-bedroom Cabin Outside Back Deck



#### One-bedroom Cabin Lower Level



#### One-bedroom Cabin View of Back Deck



### Jester Park Two-Bedroom Cabin

Polk County Conservation offers one two-bedroom cabin.

Cabin 3 - Oak



#### Two-bedroom Cabin

Cabin #3-Oak Front view of cabin

#### Two-Bedroom Cabin