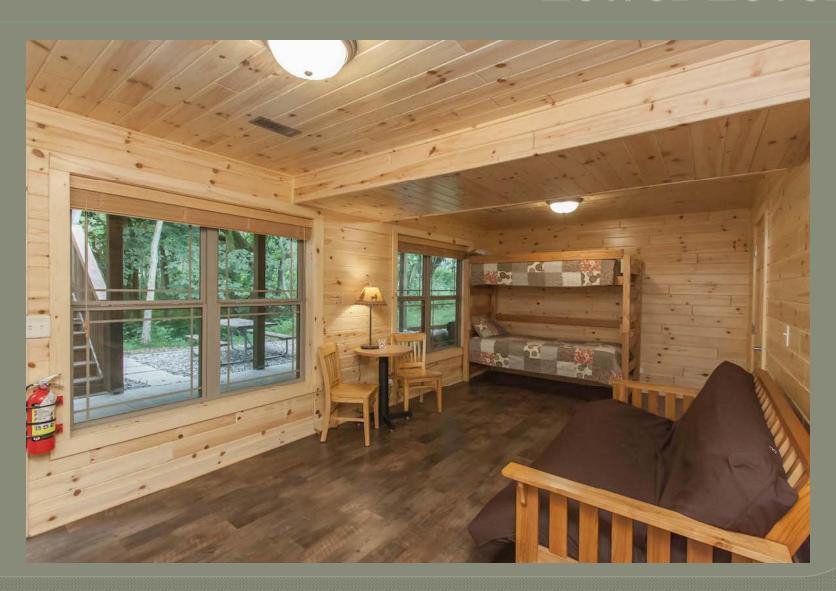

### Jester Park One-Bedroom Cabins

Polk County Conservation offers three one-bedroom cabins. Cabin 1 - Hickory Cabin 2 - Cedar Cabin 4 - Pine



#### One-bedroom Cabin

Cabin #4-Pine Front view of cabin

#### One-bedroom Cabin Living Room



#### One-bedroom Cabin

Living Room, Dining Room and Kitchen



#### One-bedroom Cabin Dining Room and Kitchen



#### One-bedroom Cabin Kitchen Amenities



#### One-bedroom Cabin Bedroom Main Level



#### One-bedroom Cabin Bedroom Main Level – view 2



#### One-bedroom Cabin Bathroom Main Level



#### One-bedroom Cabin Lower Level



#### One-bedroom Cabin Lower Level Bathroom



## One-bedroom Cabin Outside Back Deck



#### One-bedroom Cabin Lower Level



#### One-bedroom Cabin View of Back Deck



### Jester Park Two-Bedroom Cabin

Polk County Conservation offers one two-bedroom cabin.

Cabin 3 - Oak



#### Two-bedroom Cabin

Cabin #3-Oak Front view of cabin

#### Two-Bedroom Cabin Living Room



### Two-Bedroom Cabin Living Room, Dining Room and Kitchen



#### Two-Bedroom Cabin Living Room and Dining Room



#### Two-Bedroom Cabin Kitchen



#### Two-Bedroom Cabin Kitchen Amenities



#### Two-Bedroom Cabin Bedroom 1 – Main Level



#### Two-Bedroom Cabin Bedroom 2 – Main Level



#### Two-Bedroom Cabin Bathroom 1 – Main Level



#### Two-Bedroom Cabin Cleaning Closet



#### Two-Bedroom Cabin Lower Level



#