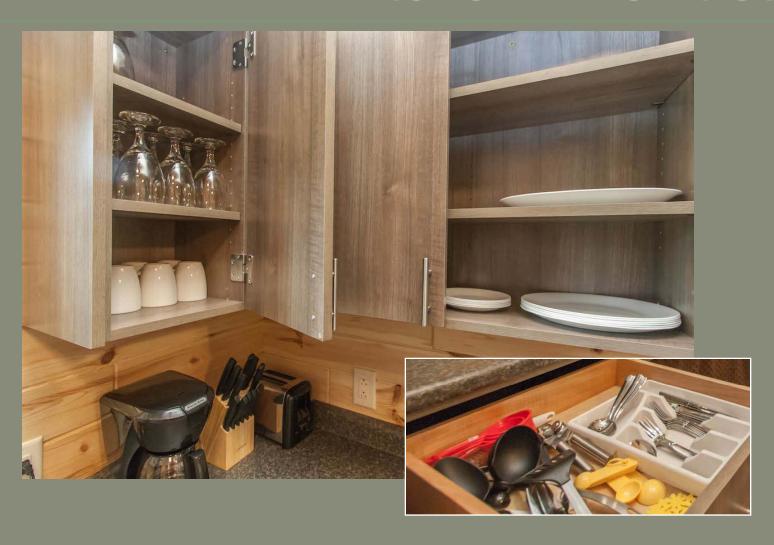

### Jester Park One-Bedroom Cabins

Polk County Conservation offers three one-bedroom cabins. Cabin 1 - Hickory Cabin 2 - Cedar Cabin 4 - Pine



#### One-bedroom Cabin

Cabin #4-Pine Front view of cabin

#### One-bedroom Cabin Living Room



#### One-bedroom Cabin

Living Room, Dining Room and Kitchen



#### One-bedroom Cabin Dining Room and Kitchen



#### One-bedroom Cabin Kitchen Amenities



#### One-bedroom Cabin Bedroom Main Level



#### One-bedroom Cabin Bedroom Main Level – view 2



#### One-bedroom Cabin Bathroom Main Level



#### One-bedroom Cabin Lower Level



#### One-bedroom Cabin Lower Level Bathroom



## One-bedroom Cabin Outside Back Deck



#### One-bedroom Cabin Lower Level



#### One-bedroom Cabin View of Back Deck



### Jester Park Two-Bedroom Cabin

Polk County Conservation offers one two-bedroom cabin.

Cabin 3 - Oak



#### Two-bedroom Cabin

Cabin #3-Oak Front view of cabin

#### Two-Bedroom Cabin Living Room



### Two-Bedroom Cabin Living Room, Dining Room and Kitchen



#### Two-Bedroom Cabin Living Room and Dining Room



#### Two-Bedroom Cabin Kitchen



#### Two-Bedroom Cabin Kitchen Amenities



#### Two-Bedroom Cabin Bedroom 1 – Main Level