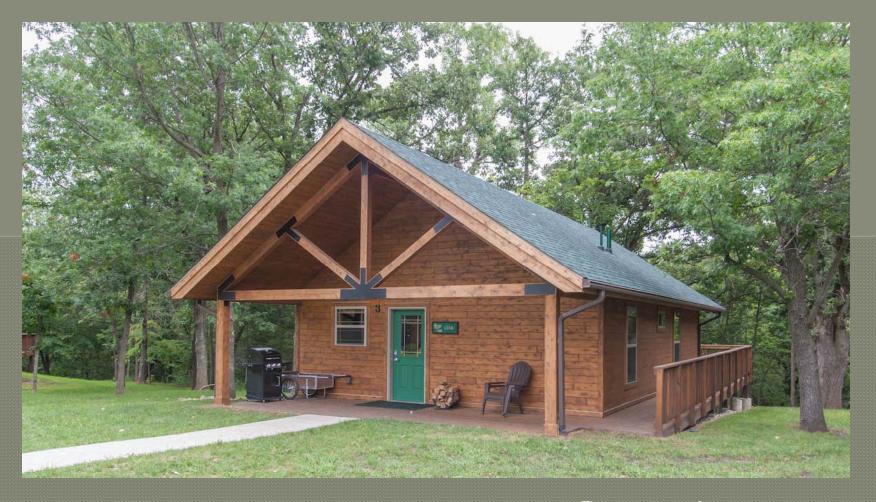

offers three one-bedroom cabins. Cabin 1 - Hickory Cabin 2 - Cedar Cabin 4 - Pine



#### One-bedroom Cabin

Cabin #4-Pine Front view of cabin

#### One-bedroom Cabin Living Room



#### One-bedroom Cabin

Living Room, Dining Room and Kitchen



#### One-bedroom Cabin Dining Room and Kitchen



#### One-bedroom Cabin Kitchen Amenities



#### One-bedroom Cabin Bedroom Main Level



#### One-bedroom Cabin Bedroom Main Level – view 2



#### One-bedroom Cabin Bathroom Main Level



#### One-bedroom Cabin Lower Level



#### One-bedroom Cabin Lower Level Bathroom



## One-bedroom Cabin Outside Back Deck



#### One-bedroom Cabin Lower Level



#### One-bedroom Cabin View of Back Deck



### Jester Park Two-Bedroom Cabin

Polk County Conservation offers one two-bedroom cabin.

Cabin 3 - Oak



#### Two-bedroom Cabin

Cabin #3-Oak Front view of cabin

#### Two-Bedroom Cabin Living Room



### Two-Bedroom Cabin Living Room, Dining Room and Kitchen



#### Two-Bedroom Cabin Living Room and Dining Room



#### Two-Bedroom Cabin Kitchen



#### Two-Bedroom Cabin Kitchen Amenities



#### Two-Bedroom Cabin Bedroom 1 – Main Level



#### Two-Bedroom Cabin Bedroom 2 – Main Level



#### Two-Bedroom Cabin Bathroom 1 – Main Level



#### Two-Bedroom Cabin Cleaning Closet



#### Two-Bedroom Cabin Lower Level



#### Two-Bedroom Cabin Bathroom 2 – Lower Level



## Two-Bedroom Cabin Outside Back Deck



## Two-Bedroom Cabin Outside Lower Level



#### Two-Bedroom Cabin View of Back Deck



#### **Jester Park Cabins**

Views of cabins, communal fire pit and nearby pond.

#### Jester Park