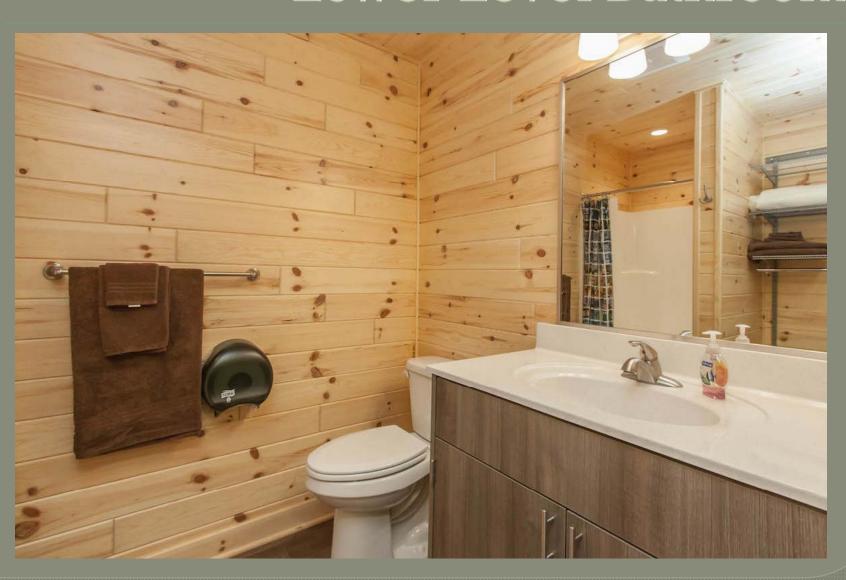

### Jester Park One-Bedroom Cabins

Polk County Conservation offers three one-bedroom cabins. Cabin 1 - Hickory Cabin 2 - Cedar Cabin 4 - Pine



#### One-bedroom Cabin

Cabin #4-Pine Front view of cabin

#### One-bedroom Cabin Living Room



#### One-bedroom Cabin

Living Room, Dining Room and Kitchen



#### One-bedroom Cabin Dining Room and Kitchen



#### One-bedroom Cabin Kitchen Amenities



#### One-bedroom Cabin Bedroom Main Level



#### One-bedroom Cabin Bedroom Main Level – view 2



#### One-bedroom Cabin Bathroom Main Level



#### One-bedroom Cabin Lower Level



#### One-bedroom Cabin Lower Level Bathroom



## One-bedroom Cabin Outside Back Deck



#### One-bedroom Cabin Lower Level



#### One-bedroom Cabin View of Back Deck



### Jester Park Two-Bedroom Cabin

Polk County Conservation offers one two-bedroom cabin.

Cabin 3 - Oak



#### Two-bedroom Cabin

Cabin #3-Oak Front view of cabin

#### Two-Bedroom Cabin Living Room



### Two-Bedroom Cabin Living Room, Dining Room and Kitchen



#### Two-Bedroom Cabin Living Room and Dining Room



#### Two-Bedroom Cabin Kitchen



#### Two-Bedroom Cabin Kitchen Amenities



#### Two-Bedroom Cabin Bedroom 1 – Main Level



#### Two-Bedroom Cabin Bedroom 2 – Main Level



#### Two-Bedroom Cabin Bathroom 1 – Main Level



#### Two-Bedroom Cabin Cleaning Closet



#### Two-Bedroom Cabin Lower Level



#### Two-Bedroom Cabin Bathroom 2 – Lower Level