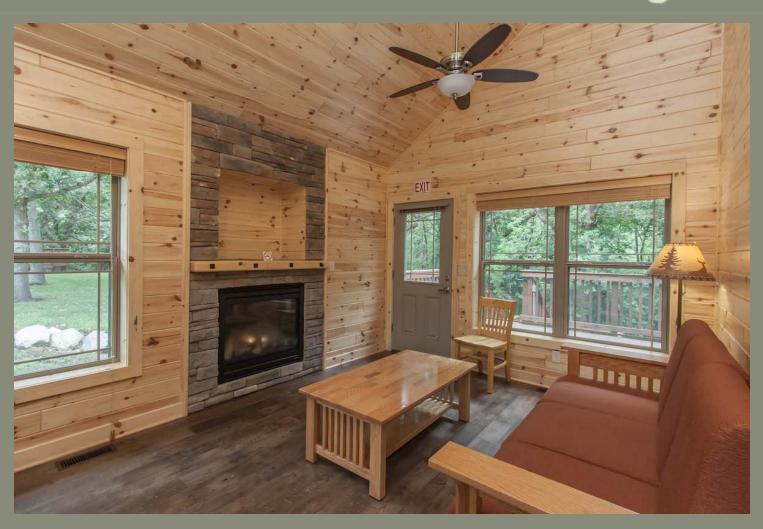

### Jester Park One-Bedroom Cabins

Polk County Conservation offers three one-bedroom cabins. Cabin 1 - Hickory Cabin 2 - Cedar Cabin 4 - Pine



#### One-bedroom Cabin

Cabin #4-Pine Front view of cabin

#### One-bedroom Cabin Living Room



#### One-bedroom Cabin

Living Room, Dining Room and Kitchen



#### One-bedroom Cabin Dining Room and Kitchen



#### One-bedroom Cabin Kitchen Amenities



#### One-bedroom Cabin Bedroom Main Level



#### One-bedroom Cabin Bedroom Main Level – view 2



#### One-bedroom Cabin Bathroom Main Level



#### One-bedroom Cabin Lower Level



#### One-bedroom Cabin Lower Level Bathroom



## One-bedroom Cabin Outside Back Deck



#### One-bedroom Cabin Lower Level



#### One-bedroom Cabin View of Back Deck



### Jester Park Two-Bedroom Cabin

Polk County Conservation offers one two-bedroom cabin.

Cabin 3 - Oak



#### Two-bedroom Cabin

Cabin #3-Oak Front view of cabin

#### Two-Bedroom Cabin Living Room



### Two-Bedroom Cabin Living Room, Dining Room and Kitchen



#### Two-Bedroom Cab