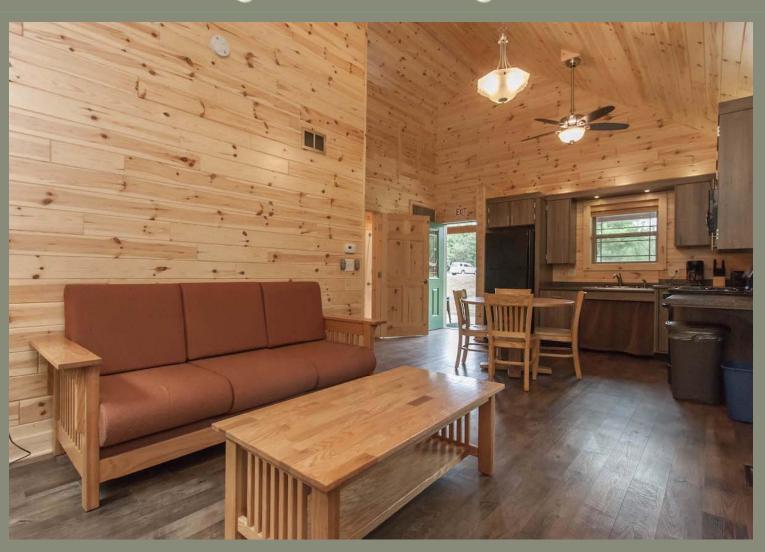

### Jester Park One-Bedroom Cabins

Polk County Conservation offers three one-bedroom cabins. Cabin 1 - Hickory Cabin 2 - Cedar Cabin 4 - Pine



#### One-bedroom Cabin

Cabin #4-Pine Front view of cabin

#### One-bedroom Cabin Living Room



#### One-bedroom Cabin

Living Room, Dining Room and Kitchen



#### One-bedroom Cabin Dining Room and Kitchen



#### One-bedroom Cabin Kitchen Amenities



#### One-bedroom Cabin Bedroom Main Level



#### One-bedroom Cabin Bedroom Main Level – view 2



#### One-bedroom Cabin Bathroom Main Level



#### One-bedroom Cabin Lower Level



#### One-bedroom Cabin Lower Level Bathroom



## One-bedroom Cabin Outside Back Deck



#### One-bedroom Cabin Lower Level



#### One-bedroom Cabin View of Back Deck



### Jester Park Two-Bedroom Cabin

Polk County Conservation offers one two-bedroom cabin.

Cabin 3 - Oak



#### Two-bedroom Cabin

Cabin #3-Oak Front view of cabin

#### Two-Bedroom Cabin Living Room



### Two-Bedroom Cabin Living Room, Dining Room and Kitchen



#### Two-Bedroom Cabin Living Room and Dining Room



#### Two-Bedroom Cabin Kitchen