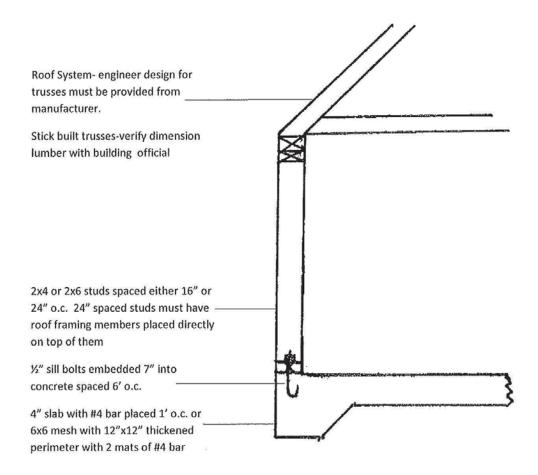

# Wall section for 1008 sq. ft. and less (floating slab) detached garage located 10 ft. or more from dwelling

NOTE: THE HEIGHT OF AN ACCESSORY BUILDING SHALL NOT EXCEED THE HEIGHT OF THE PRINCIPAL BUILDING (DWELLING) OR 24 FT WHICHEVER IS GREATER.