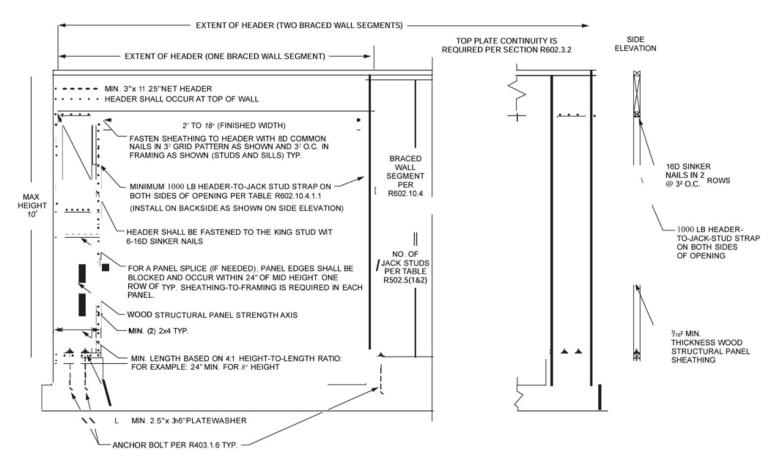

## Narrow Wall Bracing Requirements for Detached Garages

4 feet or greater in width on either side of the garage door(s) does not require continuous header

For application less than 4 feet in width on either side of the garage door(s) are required to follow the diagram below

For SI: 1 inch = 25.4 mm, 1 foot = 304.8 mm, 1 pound force = 4.448 N.

FIGURE R602.10.3.4 METHOD PFG PORTAL FRAME AT GARAGE DOOR OPENINGS IN SEISMIC DESIGN CATEGORIES A, BAND C