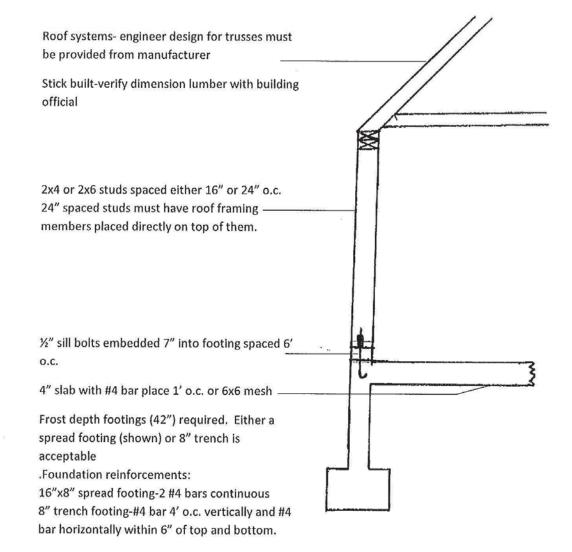

THE HIEGHT IS MEASURED TO THE PEAK OF THE ROOF.

Wall section for over 1008 sq. ft detached garage

NOTE: THE HEIGHT OF AN ACCESSORY BUILDING SHALL NOT EXCEED THE HEIGHT OF THE PRINCIPAL BUILDING (DWELLING) OR 24 FT WHICHEVER IS GREATER. THE HEIGHT IS MEASURED FROM FINISH GRADE TO THE PEAK OF THE ROOF.