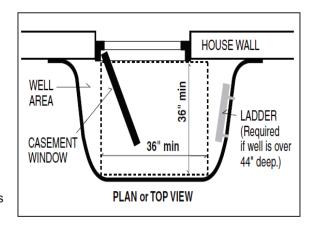

#### **Ladders and Steps**

Window wells with a vertical depth of more than 44 inches shall be equipped with an approved permanently affixed ladder or steps that are usable with the window in the fully open position. Ladders or rungs shall have an inside dimension of at least 12 inches. They must project at least 3 inches from the wall and be spaced not more than 18 inches o.c. vertically for the full height of the window well.

#### Minimum access

36 inches measured horizontally from the foundation wall to the well and 36 inches measured horizontally from well wall to well wall. Note 3 foot by 3 foot wells will NOT provide the required access for casement windows.