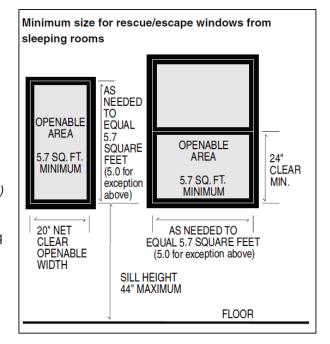

### Basement bedroom/ sleeping room requirements

All basements, habitable attics, and sleeping rooms shall have at least one egress window (see illustration) meeting all these requirements:

- Sill height not more than 44 inches above floor.
- Openable area not less than 5.7 square feet\* (820 sq inches)
- Opening height not less than 24 inches.
- Opening width not less than 20 inches.
- \* Exception: Openings located where the sill height is not more than 44 inches above or below adjacent grade level shall have a minimum net clear opening of 5.0 square feet.