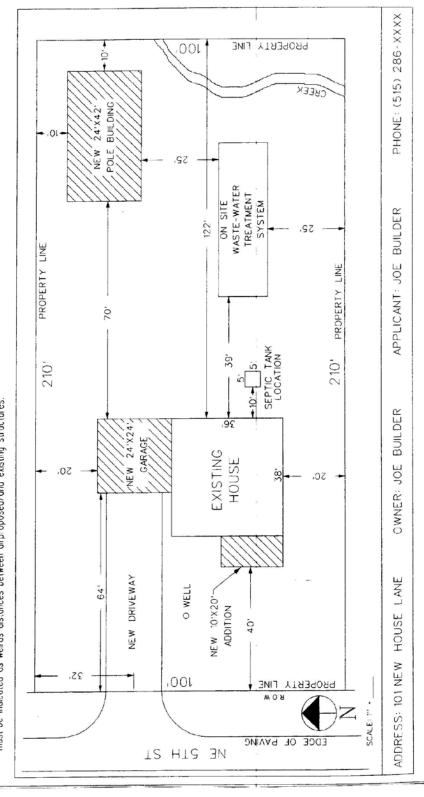

# RESIDENTIAL SITE PLAN INSTRUCTIONS

# Required Information:

- 1. Specify Site Address and Owner's Name.
- 2. Specify Name and Phone Number of person furnishing Site Plan information.
- 3. All streets must be identified.
- 4. Indicate Lot Dimensions.
- 5. All structures, existing and proposed, must be shown on the Site Plan. Dimensions of and distances to all lot lines from existing/proposed buildings must be indicated as well as distances between all proposed/and existing structures.
- indicate location of and distance to property entrance(s), existing and/or proposed.Dimensions from corner of property to center of drive should be indicated.
  - 7. Indicate location of and distance to existing and proposed septic tank(s) and/or on site waste-water treatment system(s), if possible.
- 8. Indicate location of ponds, streams, drainage ways, and/or ravines. All physical features must be shown.
- 9. Identify North Directional Arrow and indicate scale of site plan.

### Polk County Public Works – Detailed Site Plan Drawing

| SITE ADDRESS:                                                                                                                                                                                                                             | +             |
|-------------------------------------------------------------------------------------------------------------------------------------------------------------------------------------------------------------------------------------------|---------------|
| OWNER'S NAME:                                                                                                                                                                                                                             |               |
| APPLICANT'S NAME:                                                                                                                                                                                                                         | +             |
| APPLICANT'S PHONE:                                                                                                                                                                                                                        | $\perp$       |
| INSTRUCTIONS TO APPLICANT                                                                                                                                                                                                                 | $\perp$       |
|                                                                                                                                                                                                                                           | $\Box$        |
| Specify Site Address and Owner's Name.                                                                                                                                                                                                    | +             |
| Specify Name and Phone Number of person furnishing Site Plan information.                                                                                                                                                                 |               |
| all streets must be identified.                                                                                                                                                                                                           | $\perp$       |
| Indicate lot dimensions.                                                                                                                                                                                                                  | $\Rightarrow$ |
| All structures, existing and proposed, must be shown on the Site Plan. Dimensions of and distances to all lot lines from existing/proposed buildings must be indicated as well as distances between all proposed/and existing structures. |               |
| Indicate location of and distance to property entrance(s), existing and/or proposed. Dimensions from corner of property to center of drive should be indicated.                                                                           |               |
| Indicate location of and distance to existing and proposed septic tank(s) and/or on site waste-water treatment system(s) and if applicable geothermal heat pumps.                                                                         |               |
| Indicate location of ponds, streams, drainage ways, and/or ravines. All physical features must be shown.                                                                                                                                  |               |
| Identify North Directional Arrow and indicate scale of Site Plan.                                                                                                                                                                         |               |
| I, WE CERTIFY THAT THE PROPOSED CONSTRUCTION WILL                                                                                                                                                                                         |               |
| CONFORM TO THE DIMENSIONS AND USES SHOWN ABOVE AND THAT NO CHANGES WILL BE MADE WITHOUT FIRST OBTAINING APPROVAL.                                                                                                                         |               |
|                                                                                                                                                                                                                                           |               |
| APPLICANT'S SIGNATURE                                                                                                                                                                                                                     |               |
| DATE                                                                                                                                                                                                                                      | +             |
|                                                                                                                                                                                                                                           | 二             |
|                                                                                                                                                                                                                                           | +             |